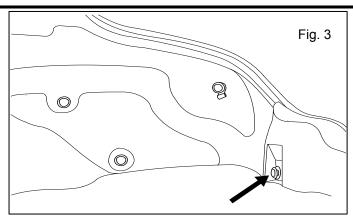

#### **INSTALLATION PROCEDURE:**

1) Locate the attachment points in the trunk.

 Use a flat head screw driver to pry out the center portion of the trim clip. Once the center is partially out, the rest of the trim clip can be fully removed.