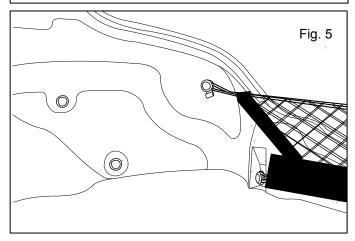

5) Unzip top of pouch and unfold the cargo net. Locate the net loop and attach to the upper clips on the passenger's side of the trunk. Repeat for driver's side.

6) To store cargo net in pouch, leave lower loops attached and simply detach the upper net loops. Fold cargo net into the hide-away pouch and zip closed.