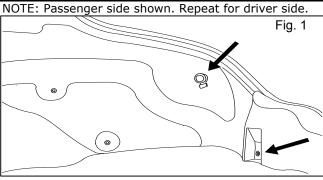

#### **INSTALLATION PROCEDURE:**

1) Locate the attachment points in the trunk.

 Use a flat head screw driver to pry out the center portion of the trim clip. Once the center is partially out, the rest of the trim clip can be fully removed.