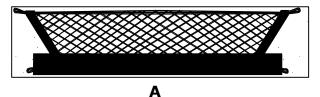

#### KIT CONTENTS:

| Item | Qty. | Part Description                              | Service Part Number |
|------|------|-----------------------------------------------|---------------------|
| Α    | 1    | Trunk Net                                     |                     |
| В    | 2    | Clips                                         | 84937 ZB000         |
| С    | 1    | Installation Instruction Replacement Template |                     |