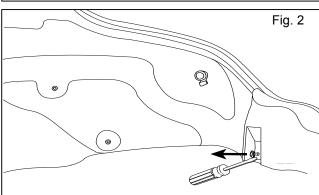

## **INSTALLATION INSTRUCTIONS**

3) Install one (1) clip on each side of the vehicle. The center portion of the clip must be in the "popped out" position first. Push pointed end of clip into the hole until the clip base is flat against the trim panel. When fully seated in the hole, push in the center portion to secure the clip.