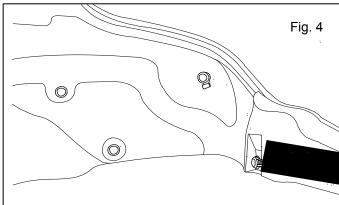

## **INSTALLATION INSTRUCTIONS**

3) Install one (1) clip on each side of the vehicle. The center portion of the clip must be in the "popped out" position first. Push pointed end of clip into the hole until the clip base is flat against the trim panel. When fully seated in the hole, push in the center portion to secure the clip.

4) Position the pouch so the loops are toward the rear of the vehicle. Attach one loop to the lower clip on the passenger's side of the trunk. Repeat for the driver's side. The cargo net is stored in the hide-away pouch.