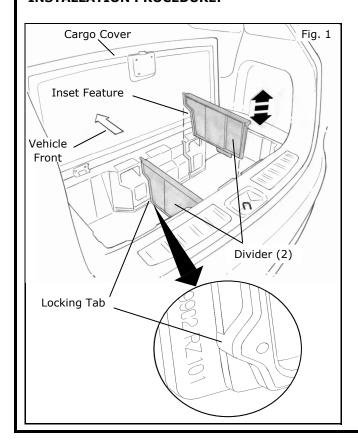

### **INSTALLATION PROCEDURE:**

- 1) Lift up cargo cover for access.
- 2) Clean mounting surfaces and channels of dirt and debris.

#### NOTE:

Failure to clean mounting surface properly may cause divider not to lock into position.

3) Install dividers with inset feature facing front of vehicle.

#### NOTE:

When dividers are fully seated, locking tabs will engage.