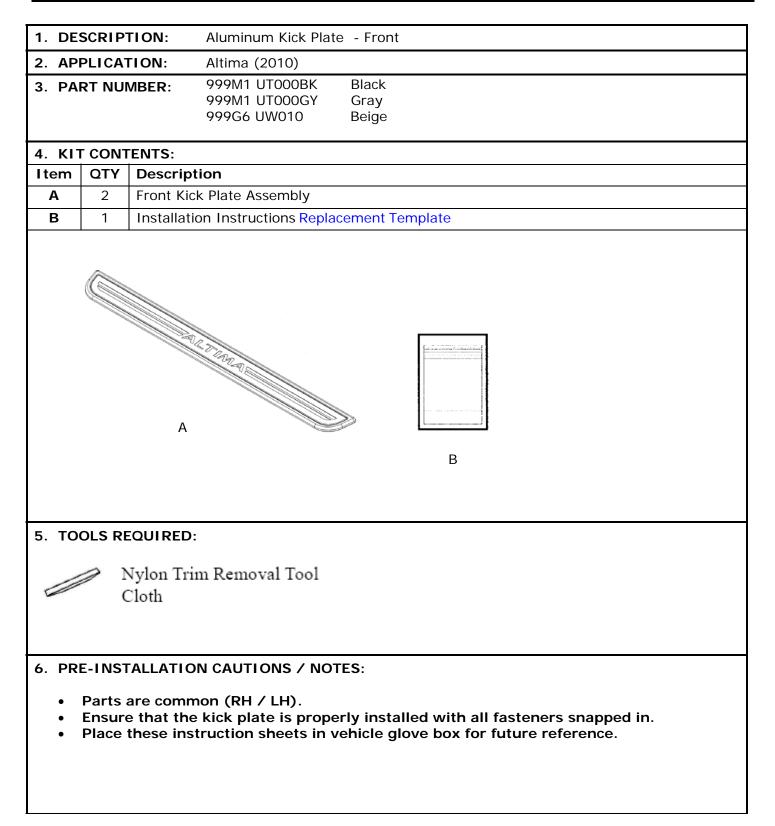

## 6. INSTALLATION PROCEDURE

- 1) Open Driver side front door.
- 2) Gain access to doorsill rocker opening
- 3) Remove Kick Plate by prying up the kick plate with prying tool. Working towards the rear, insert tool under Kick Plate at each attachment location and twist tool to release snap. Refer to Fig.1
- 4) Discard the original Kick Plate. Refer to Fig.2
- 5) Clean the doorsill rocker opening with a clean rag
- Align the Kick Plate (Item A) trim clips with the four mounting holes along the doorsill opening. Once aligned, press down on the top of the Kick Plate (Item A) to secure. A click sound will occur when properly fastened. Refer to Fig.3
  - 7) Repeat steps on opposite side.