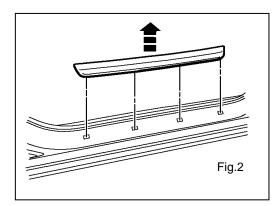

## 6. INSTALLATION PROCEDURE

- 1) Open Driver side front door.
- 2) Gain access to doorsill rocker opening
- 3) Remove Kick Plate by prying up the kick plate with prying tool. Working towards the rear, insert tool under Kick Plate at each attachment location and twist tool to release snap. Refer to Fig.1
- 4) Discard the original Kick Plate. Refer to Fig.2
- 5) Clean the doorsill rocker opening with a clean rag
- Align the Kick Plate (Item A) trim clips with the four mounting holes along the doorsill opening. Once aligned, press down on the top of the Kick Plate (Item A) to secure. A click sound will occur when properly fastened. Refer to Fig.3
  - 7) Repeat steps on opposite side.