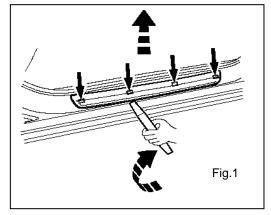

## 6. INSTALLATION PROCEDURE

- 1) Open Driver side front door.
- 2) Gain access to doorsill rocker opening
- 3) Remove Kick Plate by prying up the kick plate with prying tool. Working towards the rear, insert tool under Kick Plate at each attachment location and twist tool to release snap. Refer to Fig.1
- 4) Discard the original Kick Plate. Refer to Fig.2
- 5) Clean the doorsill rocker opening with a clean rag
- Align the Kick Plate (Item A) trim clips with the four mounting holes along the doorsill opening. Once aligned, press down on the top of the Kick Plate (Item A) to secure. A click sound will occur when properly fastened. Refer to Fig.3
  - 7) Repeat steps on opposite side.