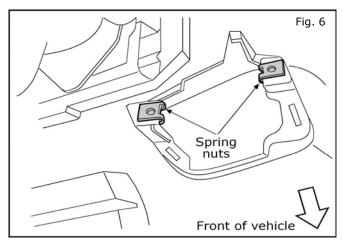

### 11. INSTALLATION

5. Carefully pry off the passenger side fog lamp finisher panel by depressing the retaining tabs on the inside of the fascia. Push the finisher cover outward from behind.

6. From inside the fascia, install two (2) spring nuts on the left and right sides of the fascia opening as shown.