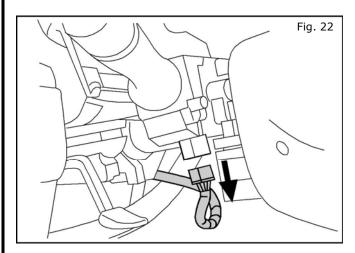

### 11. INSTALLATION

12. Plug the passenger side fog lamp harness into the connector at the back of the fog lamp.

13. Install the new fog finisher by pressing into the fascia opening evenly on all edges from the outside until it snaps into place.