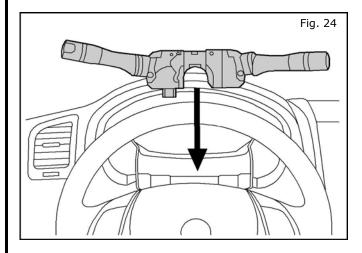

23. Remove the combination switch by lifting up and out of steering column.

Discard the combination switch assembly.