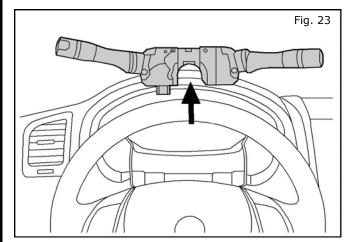

20. With the steering wheel turned to the right, use a phillips head screwdriver to remove two (2) combination switch mounting screws.

### 11. INSTALLATION

21. Rotate the steering wheel counter clockwise and remove two (2) combination switch mounting screws on the left.

22. Locate the combination switch connector plug on the underside of the steering column and disconnect.