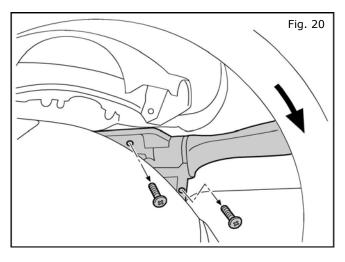

20. With the steering wheel turned to the right, use a phillips head screwdriver to remove two (2) combination switch mounting screws.

### 11. INSTALLATION

21. Rotate the steering wheel counter clockwise and remove two (2) combination switch mounting screws on the left.

22. Locate the combination switch connector plug on the underside of the steering column and disconnect.