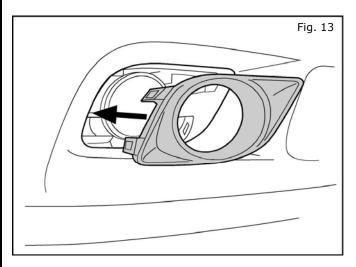

### 11. INSTALLATION

5. Carefully pry off the passenger side fog lamp finisher panel by depressing the retaining tabs on the inside of the fascia. Push the finisher cover outward from behind.

6. From inside the fascia, install two (2) spring nuts on the left and right sides of the fascia opening as shown.