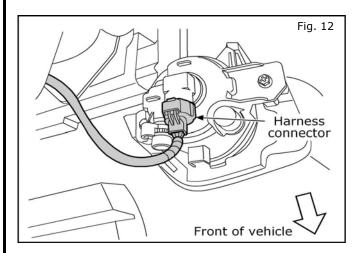

### 11. INSTALLATION

12. Plug the passenger side fog lamp harness into the connector at the back of the fog lamp.

13. Install the new fog finisher by pressing into the fascia opening evenly on all edges from the outside until it snaps into place.