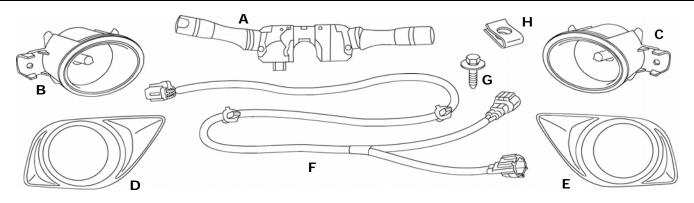

### 4. KIT CONTENTS:

| Item | QTY | Description             | Service Part Number |
|------|-----|-------------------------|---------------------|
| Α    | 1   | Combination Switch      | 25560 3BA0A         |
| В    | 1   | Fog Lamp Assembly (RH)  | 26150 9B91C         |
| С    | 1   | Fog Lamp Assembly (LH)  | 26155 9B91C         |
| D    | 1   | Fog Lamp Finisher (RH)  | 62256 3BA5A         |
| Е    | 1   | Fog Lamp Finisher (LH)  | 62257 3BA5A         |
| F    | 1   | Sub Harness             | 999L1 4Y450         |
| G    | 4   | Screw-Tap, Hex Flg Type | 85-66620-5A         |
| Н    | 4   | Spring Nut Type E       | 89-67106-5A         |