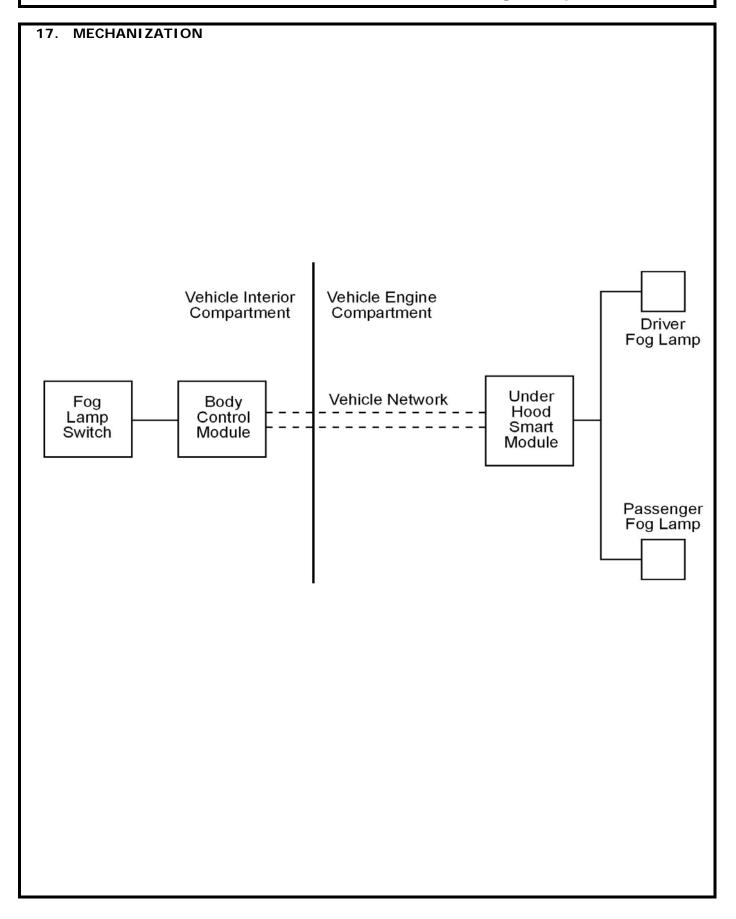

Finisher (RH)                              | 1   | 62256 3BA5A   |  |  |  |  |
| 5                           | Fog Lamp Finisher (LH)                              | 1   | 62257 3BA5A   |  |  |  |  |
| 6                           | Sub Harness                                         | 4   | 999L1 4Y450   |  |  |  |  |
| 7                           | Screw-Tap, Hex Flg Type 4 6                         | 4   | 85-66620-5A   |  |  |  |  |
| 8                           | Spring Nut Type E                                   | 4   | 89-67106-5A   |  |  |  |  |
| 9                           | I/I Replacement Template                            | 1   | 999V2 AW000   |  |  |  |  |
| 10                          | INSTALLATION INSTRUCTIONS (WEB)                     | N/A | 999F1 4Y550II |  |  |  |  |