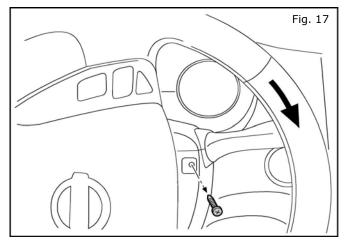

#### **SWITCH INSTALLATION**

16. Turn key to ACC position to unlock steering wheel. Rotate the steering wheel counter clockwise to access the left steering column cover screw. Remove one (1) phillips head screw.

17. Rotate the steering wheel clockwise to access the right steering column cover screw. Remove one (1) phillips head screw.