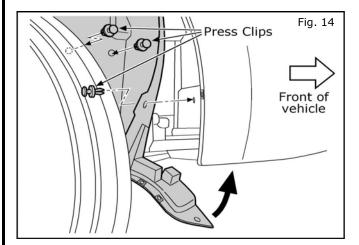

3. Remove the lower cover panel and rubber spoiler from the vehicle.

Note: Rotate the tire outward to gain access to the wheel well.

4. Begin on **passenger** side of vehicle. From the inside the wheel well, remove three (3) press clips from the inner wall of the wheel well as shown. Carefully pry down on the lower cover panel. Set all fasteners aside for later reinstallation.

Note: Panel does not need to be removed from vehicle.