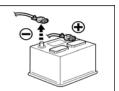

t mode:

- 1. Ign Off
- 2. Remove fuse cover lid
- 3. Pull up shorting pin
- 4. Assemble fuse cover lid
- 5. Ign On 2 times without turning vehicle on
- 6. Confirm transit mode condition on meter

NOTE: Typical vehicle condition shown here. Switch is easily identifiable by the permanent, push-pull fuse holder. Actual position on the fuse block may vary, vehicle to vehicle.

4) Record customer radio presets.

|   | 1 | 2 | 3 | 4 | 5 |
|---|---|---|---|---|---|
| Α |   |   |   |   |   |
| В |   |   |   |   |   |
| С |   |   |   |   |   |

NOTE: USE CAUTION WHEN REMOVING / RE-INSTALLING TRIM COMPONENTS TO AVOID DAMAGE, SCRATCHES, BREAKING OF CLIPS AND / OR INTERIOR TRIM PANELS. MOVE ALL TRIM COMPONENTS TO A PROTECTED AREA.

## WARNING

Disconnect negative battery terminal before proceeding.



#### 10. ORDER OF INSTALLATION

- 1. Remove panels and trim.
- 3. Route Wiring
- 2. Install Fog Lamp Assemblies
- 4. Replace all panels

#### 11. INSTALLATION

#### 1. RAISE VEHICLE ON HOIST



2. At the lower cover panel under the front fascia, remove three (4) T-20 Torx screws as shown. Remove twenty (20) press clips as shown. Set all fasteners aside for later reinstallation.



3. Remove the lower cover panel and rubber spoiler from the vehicle.



Note: Rotate the tire outward to gain access to the wheel well.

4. Begin on **passenger** side of vehicle. From the inside the wheel well, remove three (3) press clips from the inner wall of the wheel well as shown. Carefully pry down on the lower cover panel. Set all fasteners aside for later reinstallation.

Note: Panel does not need to