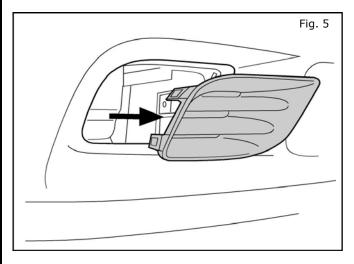

### 11. INSTALLATION

5. Carefully pry off the passenger side fog lamp finisher panel by depressing the retaining tabs on the inside of the fascia. Push the finisher cover outward from behind.

6. From inside the fascia, install two (2) spring nuts on the left and right sides of the fascia opening as shown.