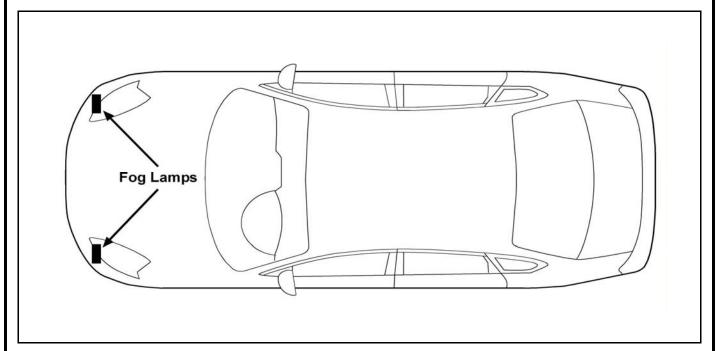

|
| Н    | 4   | Spring Nut Type E       | 89-67106-5A         |



#### 5. TOOLS REQUIRED

- Trim stick/Pry tool
- #2 Philips screwdriver
- Protective cloth

- T-20 Torx Driver
- Short, 1/4" rachet drive with 10mm Socket
- Utility Knife

### 6. PRE-INSTALLATION CAUTION/NOTES

- Dealer installation recommended. Instructions may refer to Service Manual
- Installation may require special tools
- This part is to be installed at a surface temperature no warmer than 65-100°F
- Remove and prepare templates located at the end of Installation Instructions

### **A** CAUTION

- This accessory must only be installed as specified in these instructions.
- Ensure at all times that parts are securely fitted and will not compromise the safe function of vehicle systems.

### 7. INSTALLATION OVERVIEW





### 8. CRITICAL STEPS

The following steps are critical and must be performed  ${\color{red} {\bf EXACTLY}}$  as specified to ensure proper installation:

- Location of the lights must be followed exactly as described in this instruction.
- Be sure to apply masking tape as needed in order to protect any areas that may become scratched or damaged by tools.
- Be sure to apply foam tape to any wiring components that can be damaged over time by sharp edges.
- Test the functionality of the kit before final clean up and reinstallation of interior panels.

#### 9. VEHICLE PREPARATION:

- 1) Apply parking brake
- 2) Confirm the vehicle is no longer in the default shipping state (Extended Storage Switch Pulled Up and BCM in Transit Mode). Failure to confirm the vehicle has been removed from this