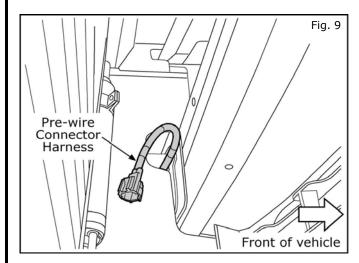

### 11. INSTALLATION

 Locate the pre-wire harness connector up under the fascia on the driver side. Carefully cut the tape holding the connector and pull it down.

10. Install the fog light sub-harness up behind the metal cross member inside the fascia. Feed the connector ends of the harness through the baffle openings on each side so they can be accessed near the fog lights. Locate the mounting holes along the inside of the cross member. Press the two (2) snap clips located along the harness into place to secure it to the cross member.