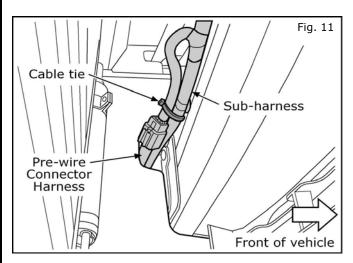

Note: The sub-harness will have an extra junction connector located at one end. Be sure this is positioned towards driver side of the vehicle.

11. Connect the junction harness connector from the sub-harness to the pre-wire harness in the vehicle. Secure the extra harness loop with a cable tie.