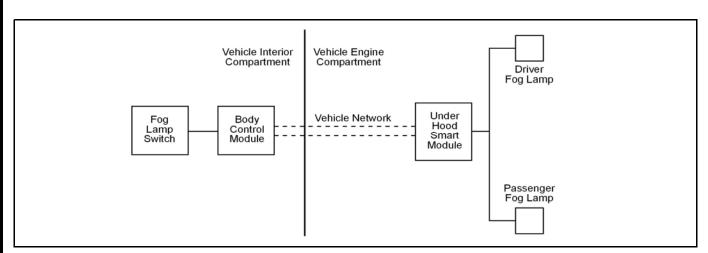

|
| Н    | 4   | Spring Nut Type E       | 89-67106-5A         |



#### 5. TOOLS REQUIRED

- Trim stick/Pry tool
- #2 Philips screwdriver
- Protective cloth

- T-20 Torx Driver
- Short, 1/4" rachet drive with 10mm Socket
- Utility Knife

### 6. PRE-INSTALLATION CAUTION/NOTES

- Dealer installation recommended. Instructions may refer to Service Manual
- Installation may require special tools
- This part is to be installed at a surface temperature no warmer than 65-100°F
- Remove and prepare templates located at the end of Installation Instructions

### **A** CAUTION

- This accessory must only be installed as specified in these instructions.
- Ensure at all times that parts are securely fitted and will not compromise the safe function of vehicle systems.

### 7. INSTALLATION OVERVIEW





### 8. CRITICAL STEPS

The following steps are critical and must be performed  ${\color{red} {\bf EXACTLY}}$  as specified to ensure proper installation:

- Location of the lights must be followed exactly as described in this instruction.
- Be sure to apply masking tape as needed in order to protect any areas that may become scratched or damaged by tools.
- Be sure to apply foam tape to any wiring components that can be damaged over time by sharp edges.
- Test the functionality of the kit before final clean up and reinstallation of interior panels.

#### 9. VEHICLE PREPARATION:

- 1) Apply parking brake
- 2) Confirm the vehicle is no longer in the default shipping state (Extended Storage Switch Pulled Up and BCM in Transit Mode). Failure to confirm the vehicle has been removed from thi