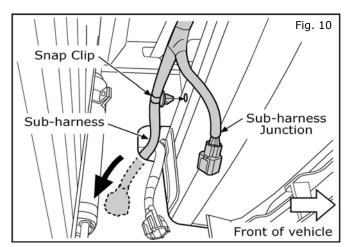

### 11. INSTALLATION

 Locate the pre-wire harness connector up under the fascia on the driver side. Carefully cut the tape holding the connector and pull it down.

10. Install the fog light sub-harness up behind the metal cross member inside the fascia. Feed the connector ends of the harness through the baffle openings on each side so they can be accessed near the fog lights. Locate the mounting holes along the inside of the cross member. Press the two (2) snap clips located along the harness into place to secure it to the cross member.

Note: The sub-harness will have an extra junction connector located at one end. Be sure this is positioned towards driver side of the vehicle.

11. Connect the junction harness connector from the sub-harness to the pre-wire harness in the vehicle. Secure the extra harness loop with a cable tie.