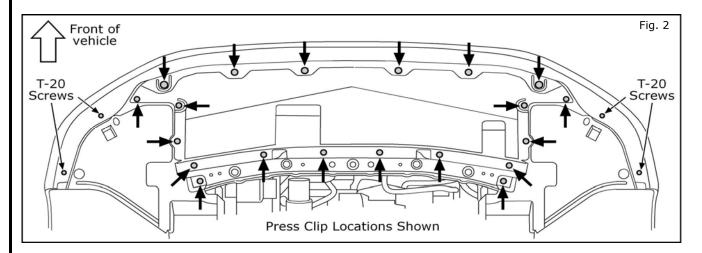

#### 1. RAISE VEHICLE ON HOIST

2. At the lower cover panel under the front fascia, remove three (4) T-20 Torx screws as shown. Remove twenty (20) press clips as shown. Set all fasteners aside for later reinstallation.

### 11. INSTALLATION

15. **Reinstall** the lower cover panel and rubber spoiler back into position under the fascia. **Reinstall** the twenty (20) press clips and three (4) T-20 Torx screws as shown.