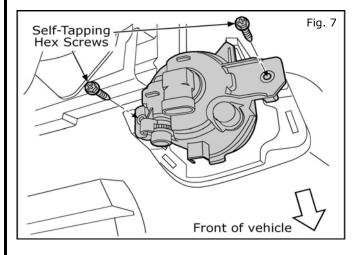

- 7. Install fog lamp assembly into the fascia and secure with two (2) 10mm self-tapping hex screws.
- 8. Repeat steps 4-7 for the driver side of the vehicle.