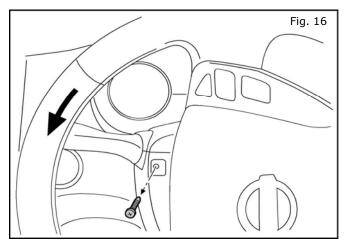

#### **SWITCH INSTALLATION**

16. Turn key to ACC position to unlock steering wheel. Rotate the steering wheel counter clockwise to access the left steering column cover screw. Remove one (1) phillips head screw.

17. Rotate the steering wheel clockwise to access the right steering column cover screw. Remove one (1) phillips head screw.