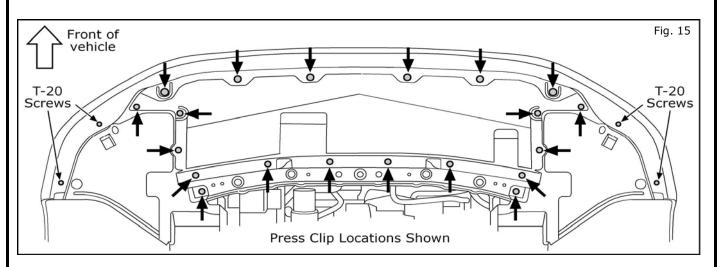

#### 1. RAISE VEHICLE ON HOIST

2. At the lower cover panel under the front fascia, remove three (4) T-20 Torx screws as shown. Remove twenty (20) press clips as shown. Set all fasteners aside for later reinstallation.

### 11. INSTALLATION

15. **Reinstall** the lower cover panel and rubber spoiler back into position under the fascia. **Reinstall** the twenty (20) press clips and three (4) T-20 Torx screws as shown.