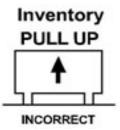

#### 9. VEHICLE PREPARATION:

- 1) Apply parking brake
- 2) Confirm the vehicle is no longer in the default shipping state (Extended Storage Switch Pulled Up and BCM in Transit Mode). Failure to confirm the vehicle has been removed from this state will result in the loss of normal vehicle operation.
- 3a) Locate the Extended Storage Switch in the cabin fuse block. Once located, check that it is in the "Customer" position. See below for reference.