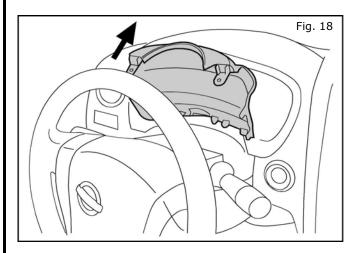

### 11. INSTALLATION

18. Carefully pry the upper steering finisher off the steering column.

19. Remove one (1) phillps screw from the lower steering finisher. Carefully pry the lower steering finisher off the steering column.

### 11. INSTALLATION

24. **Install** the new combination switch supplied with the kit using the original mounting screws.

25. **Reconnect** the wiring plug to the new combination switch.

- 26. Reinstall the lower steering finisher (see Fig. 19).
- 27. Reinstall the upper steering finisher (see Fig. 18).