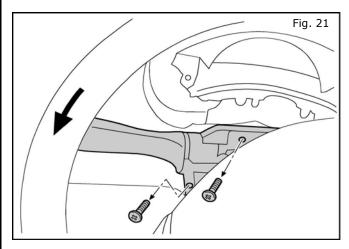

- 7. Install fog lamp assembly into the fascia and secure with two (2) 10mm self-tapping hex screws.
- 8. Repeat steps 4-7 for the driver side of the vehicle.