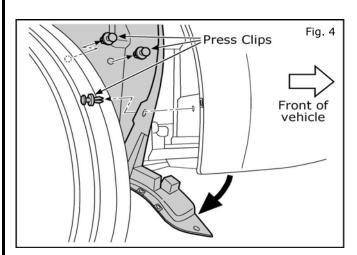

#### 1. RAISE VEHICLE ON HOIST

2. At the lower cover panel under the front fascia, remove three (4) T-20 Torx screws as shown. Remove twenty (20) press clips as shown. Set all fasteners aside for later reinstallation.

3. Remove the lower cover panel and rubber spoiler from the vehicle.

Note: Rotate the tire outward to gain access to the wheel well.

4. Begin on **passenger** side of vehicle. From the inside the wheel well, remove three (3) press clips from the inner wall of the wheel well as shown. Carefully pry down on the lower cover panel. Set all fasteners aside for later reinstallation.