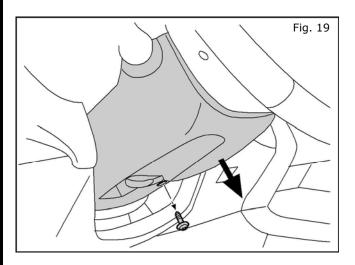

### 11. INSTALLATION

18. Carefully pry the upper steering finisher off the steering column.

19. Remove one (1) phillps screw from the lower steering finisher. Carefully pry the lower steering finisher off the steering column.

### 11. INSTALLATION

24. **Install** the new combination switch supplied with the kit using the original mounting screws.

25. **Reconnect** the wiring plug to the new combination switch.

- 26. Reinstall the lower steering finisher (see Fig. 19).
- 27. Reinstall the upper steering finisher (see Fig. 18).