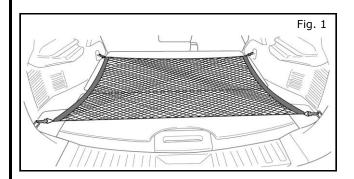

### **INSTALLATION PROCEDURE:**

1) Connect net clips to vehicle mounts as shown.