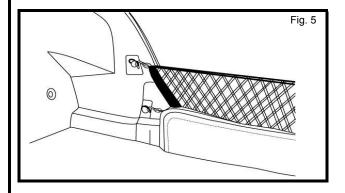

4) Position pouch so hooks are toward rear of the vehicle and attach to lower clips (passenger side shown).

5) Unzip top of pouch, unfold cargo net and attach hooks to upper clips (passenger side shown).

6) To store cargo net in pouch, leave lower hooks attached, detach upper net hooks, fold cargo net into hide-away pouch and zip closed.