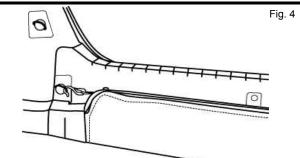

4) Position pouch so hooks are toward rear of the vehicle and attach to lower clips (passenger side shown).

5) Unzip top of pouch, unfold cargo net and attach hooks to upper clips (passenger side shown).