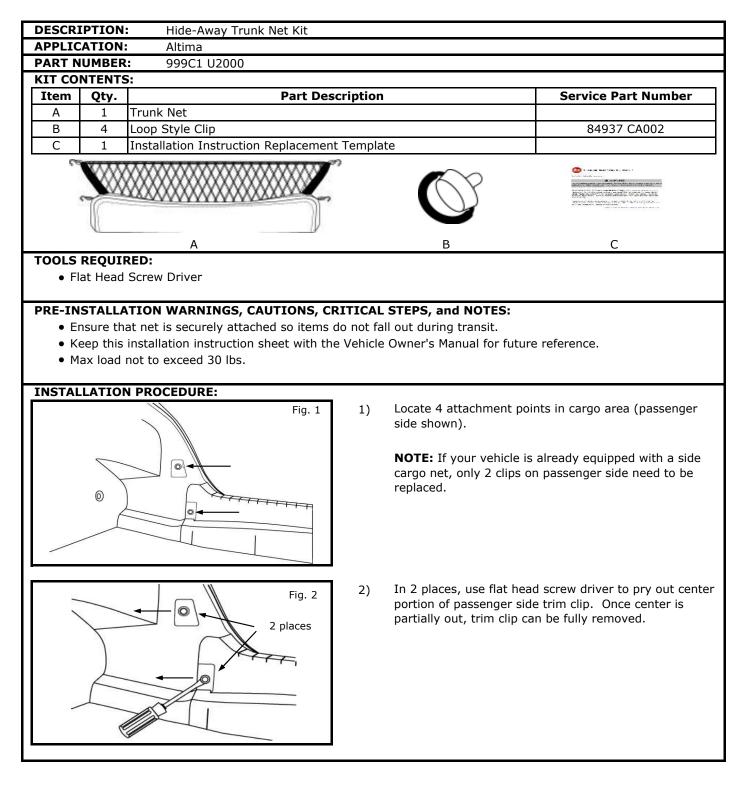

## INSTALLATION PROCEDURE:

3) Install Loop Style Clip.

a)"Pop-out" center portion of clip.

b) Postition pointed end of clip in hole.

c) When fully seated, push in center to secure clip.

Repeat steps 2 and 3 for driver's side only if loop style clip is not already installed.