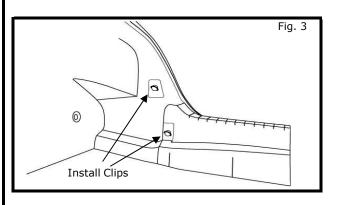

## INSTALLATION PROCEDURE:

3) Install Loop Style Clip.

a)"Pop-out" center portion of clip.

b) Postition pointed end of clip in hole.

c) When fully seated, push in center to secure clip.

Repeat steps 2 and 3 for driver's side only if loop style clip is not already installed.