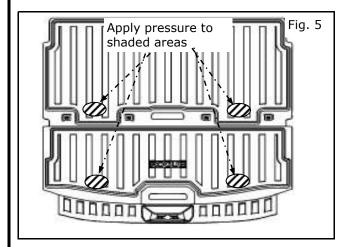

#### **INSTALLATION PROCEDURE:**

4. Apply pressure to shaded areas as shown to secure hook and loop fasteners.

5. When protector is removed from vehicle, 2" round hook/loop discs remain attached to load floor carpet.