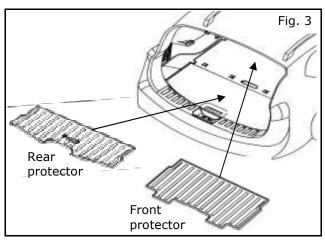

3. Align rear edge of each protector with handle and carefully place in rear cargo area.

#### **INSTALLATION PROCEDURE:**

4. Apply pressure to shaded areas as shown to secure hook and loop fasteners.

5. When protector is removed from vehicle, 2" round hook/loop discs remain attached to load floor carpet.