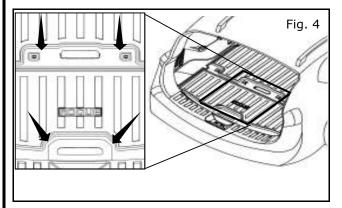

3. Align rear edge of each protector with handle and carefully place in rear cargo area.