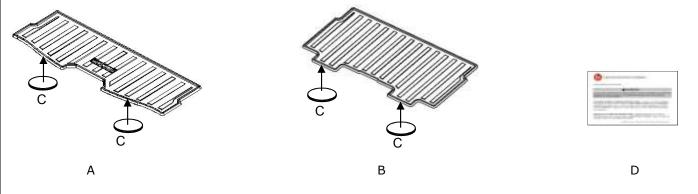

### **KIT CONTENTS:**

| Item | Qty. | Part Description                                                 |
|------|------|------------------------------------------------------------------|
| Α    | 1    | Cargo Area Protector (Rear)                                      |
| В    | 1    | Cargo Area Protector (Front)                                     |
| С    | 4    | Hook and Loop Adapter (comes attached to underside of protector) |
| D    | 1    | Installation Instruction Replacement Template                    |