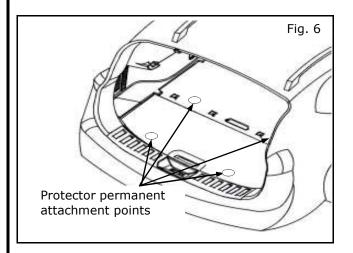

itself to <u>ANY</u> carpet surface. Use care when placing into vehicle.

# **A** WARNING

• Protector is designed to transport normal cargo contents. Flammable or dangerous materials should not be transported in your vehicle at any time.

#### **INSTALLATION PROCEDURE:**



#### Note:

- Protector is equipped with aggressive hook fastener on underside.
- Use care when placing into vehicle.



1. Pick up each protector while covering aggressive hook fastener with fingers.



2. Place each protector onto rear cargo area while continuing to cover aggressive hook fasteners with fingers.



3. Align rear edge of each protector with handle and carefully place in rear cargo area.

#### **INSTALLATION PROCEDURE:**



4. Apply pressure to shaded areas as shown to secure hook and loop fasteners.



5. When protector is removed from vehicle, 2" round hook/loop discs remain attached to load floor carpet.

Note: Do not remove adapters after they have been properly installed.