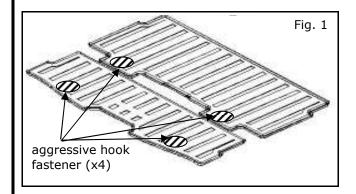

#### PRE-INSTALLATION WARNINGS, CAUTIONS, CRITICAL STEPS, and NOTES:

• To maintain luster of your protector, clean with a cloth as required using soap and water.

Note: Protector is equipped with very aggressive hook fasteners on underside. Do not place protector in the cargo area without due care. Hook fastener will affix itself to <u>ANY</u> carpet surface. Use care when placing into vehicle.

#### Note:

- Protector is equipped with aggressive hook fastener on underside.
- Use care when placing into vehicle.

1. Pick up each protector while covering aggressive hook fastener with fingers.

2. Place each protector onto rear cargo area while continuing to cover aggressive hook fasteners with fingers.