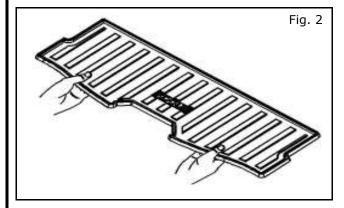

#### Note:

- Protector is equipped with aggressive hook fastener on underside.
- Use care when placing into vehicle.

1. Pick up each protector while covering aggressive hook fastener with fingers.

2. Place each protector onto rear cargo area while continuing to cover aggressive hook fasteners with fingers.

3. Align rear edge of each protector with handle and carefully place in rear cargo area.