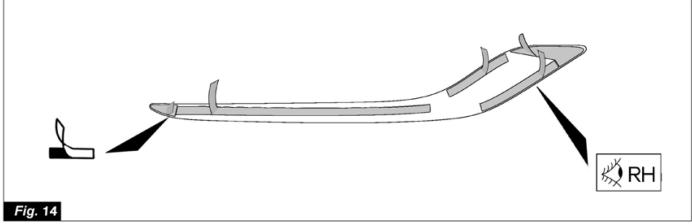

#### **LIST OF PARTS**

| No. | PART NAME                                     | Q.TY |
|-----|-----------------------------------------------|------|
| 1   | Front bumper finisher LHS                     | 1    |
| 2   | Front bumper finisher RHS                     | 1    |
| 3   | Rear bumper finisher RHS                      | 1    |
| 4   | Rear bumper finisher LHS                      | 1    |
| 5   | Primer Tissue                                 | 1    |
| 6   | Installation Instruction Replacement Template | 1    |