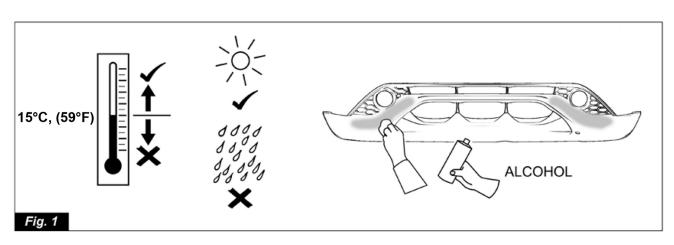

## **A** CAUTION

- Failure to clean mounting surface properly will cause poor adhesion of part to vehicle.
- Failure to prep mounting surface with primer tissue will cause poor adhesion of part to vehicle.
- Do not wash or expose vehicle to a wet environment for 24 hrs after installing parts.