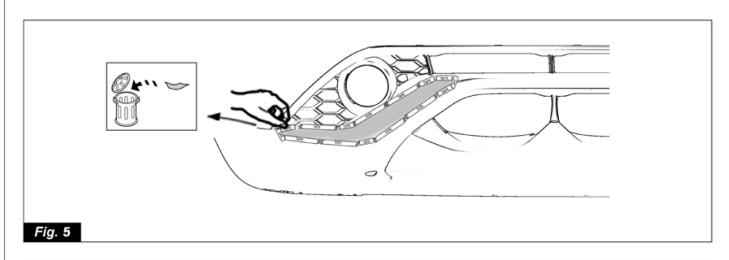

## **A** CAUTION

- Failure to clean mounting surface properly will cause poor adhesion of part to vehicle.
- Failure to prep mounting surface with primer tissue will cause poor adhesion of part to vehicle.
- Do not wash or expose vehicle to a wet environment for 24 hrs after installing parts.