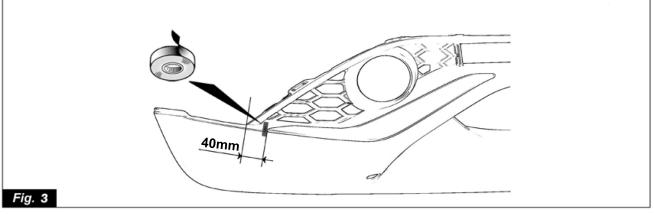

#### **LIST OF PARTS**

| No. | PART NAME                                     | Q.TY |
|-----|-----------------------------------------------|------|
| 1   | Front bumper finisher LHS                     | 1    |
| 2   | Front bumper finisher RHS                     | 1    |
| 3   | Rear bumper finisher RHS                      | 1    |
| 4   | Rear bumper finisher LHS                      | 1    |
| 5   | Primer Tissue                                 | 1    |
| 6   | Installation Instruction Replacement Template | 1    |