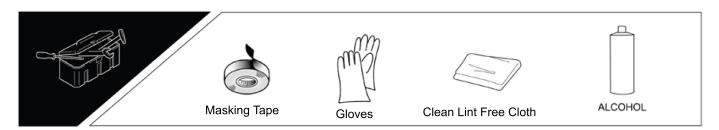

# **NISSAN**

## **Part Number**

Juke Nissan International S.A. Made in Italy





# Part Name: Fr and Rr Bumper Lower Panel

#### **LIST OF PARTS**

| No. | PART NAME                                     | Q.TY |
|-----|-----------------------------------------------|------|
| 1   | Front bumper finisher LHS                     | 1    |
| 2   | Front bumper finisher RHS                     | 1    |
| 3   | Rear bumper finisher RHS                      | 1    |
| 4   | Rear bumper finisher LHS                      | 1    |
| 5   | Primer Tissue                                 | 1    |
| 6   | Installation Instruction Replacement Template | 1    |



#### **TOOLS REQUIRED**



#### **NOTE: Dealer Installation Recommended**

## **A** CAUTION

- Failure to clean mounting surface properly will cause poor adhesion of part to vehicle.
- Failure to prep mounting surface with primer tissue will cause poor adhesion of part to vehicle.
- Do not wash or expose vehicle to a wet environment for 24 hrs after installing parts.





































| ACCESSORY CHECK:  |                                             |  |
|-------------------|---------------------------------------------|--|
|                   | Check and confirm gaps are uniform.         |  |
|                   | Clean surrounding area near installed part. |  |
| FINAL INSPECTION: |                                             |  |
|                   | Verify exterior part is not damaged.