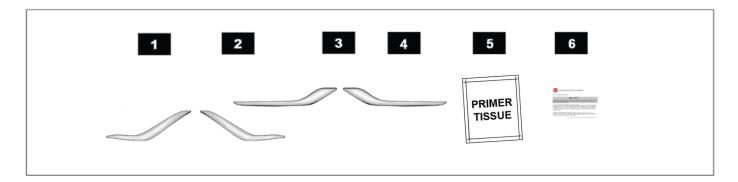

#### **LIST OF PARTS**

| No. | PART NAME                                     | Q.TY |
|-----|-----------------------------------------------|------|
| 1   | Front bumper finisher LHS                     | 1    |
| 2   | Front bumper finisher RHS                     | 1    |
| 3   | Rear bumper finisher RHS                      | 1    |
| 4   | Rear bumper finisher LHS                      | 1    |
| 5   | Primer Tissue                                 | 1    |
| 6   | Installation Instruction Replacement Template | 1    |