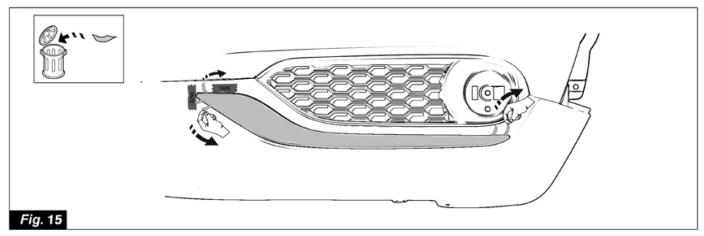

## **A** CAUTION

- Failure to clean mounting surface properly will cause poor adhesion of part to vehicle.
- Failure to prep mounting surface with primer tissue will cause poor adhesion of part to vehicle.
- Do not wash or expose vehicle to a wet environment for 24 hrs after installing parts.