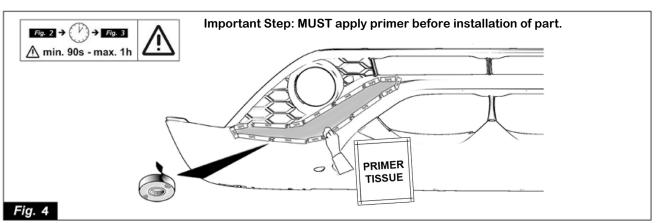

#### **LIST OF PARTS**

| No. | PART NAME                                     | Q.TY |
|-----|-----------------------------------------------|------|
| 1   | Front bumper finisher LHS                     | 1    |
| 2   | Front bumper finisher RHS                     | 1    |
| 3   | Rear bumper finisher RHS                      | 1    |
| 4   | Rear bumper finisher LHS                      | 1    |
| 5   | Primer Tissue                                 | 1    |
| 6   | Installation Instruction Replacement Template | 1    |

## **A** CAUTION

- Failure to clean mounting surface properly will cause poor adhesion of part to vehicle.
- Failure to prep mounting surface with primer tissue will cause poor adhesion of part to vehicle.
- Do not wash or expose vehicle to a wet environment for 24 hrs after installing parts.