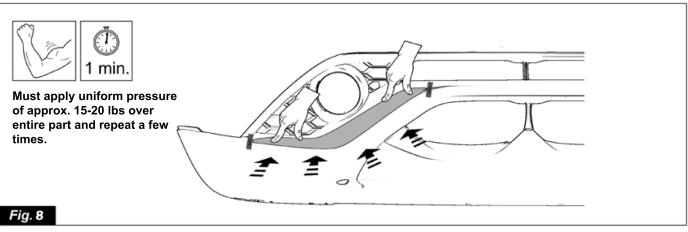

## **A** CAUTION

- Failure to clean mounting surface properly will cause poor adhesion of part to vehicle.
- Failure to prep mounting surface with primer tissue will cause poor adhesion of part to vehicle.
- Do not wash or expose vehicle to a wet environment for 24 hrs after installing parts.