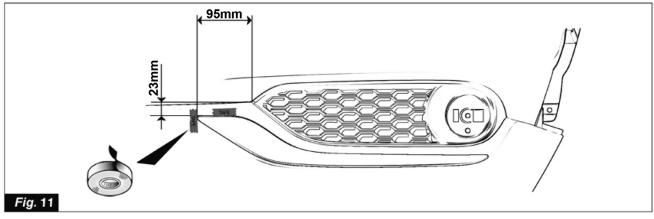

## **A** CAUTION

- Failure to clean mounting surface properly will cause poor adhesion of part to vehicle.
- Failure to prep mounting surface with primer tissue will cause poor adhesion of part to vehicle.
- Do not wash or expose vehicle to a wet environment for 24 hrs after installing parts.