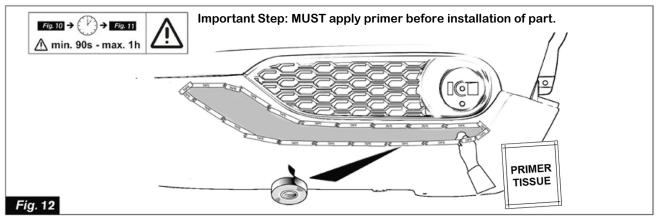

## **A** CAUTION

- Failure to clean mounting surface properly will cause poor adhesion of part to vehicle.
- Failure to prep mounting surface with primer tissue will cause poor adhesion of part to vehicle.
- Do not wash or expose vehicle to a wet environment for 24 hrs after installing parts.