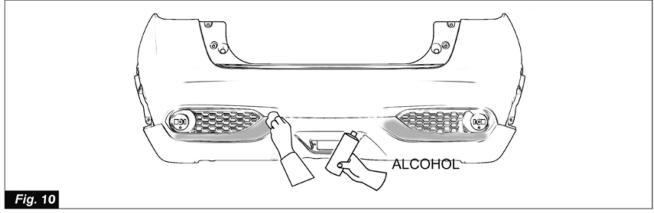

## **A** CAUTION

- Failure to clean mounting surface properly will cause poor adhesion of part to vehicle.
- Failure to prep mounting surface with primer tissue will cause poor adhesion of part to vehicle.
- Do not wash or expose vehicle to a wet environment for 24 hrs after installing parts.