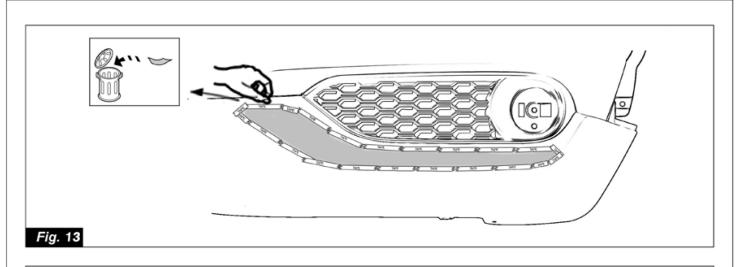

## **A** CAUTION

- Failure to clean mounting surface properly will cause poor adhesion of part to vehicle.
- Failure to prep mounting surface with primer tissue will cause poor adhesion of part to vehicle.
- Do not wash or expose vehicle to a wet environment for 24 hrs after installing parts.