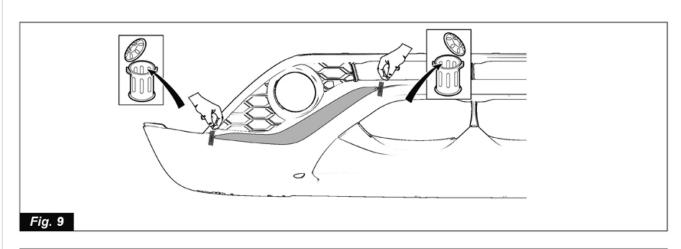

## **A** CAUTION

- Failure to clean mounting surface properly will cause poor adhesion of part to vehicle.
- Failure to prep mounting surface with primer tissue will cause poor adhesion of part to vehicle.
- Do not wash or expose vehicle to a wet environment for 24 hrs after installing parts.