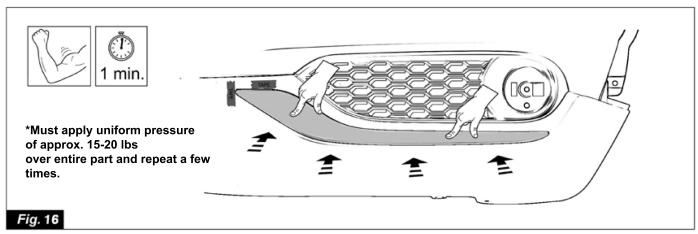

## **A** CAUTION

- Failure to clean mounting surface properly will cause poor adhesion of part to vehicle.
- Failure to prep mounting surface with primer tissue will cause poor adhesion of part to vehicle.
- Do not wash or expose vehicle to a wet environment for 24 hrs after installing parts.