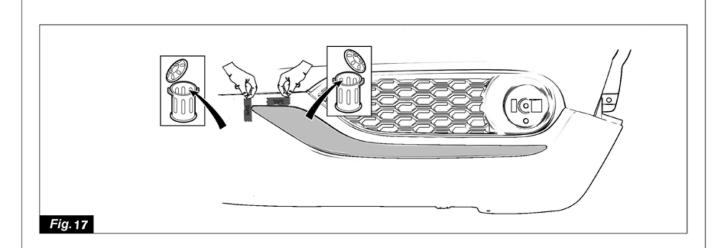

## **A** CAUTION

- Failure to clean mounting surface properly will cause poor adhesion of part to vehicle.
- Failure to prep mounting surface with primer tissue will cause poor adhesion of part to vehicle.
- Do not wash or expose vehicle to a wet environment for 24 hrs after installing parts.