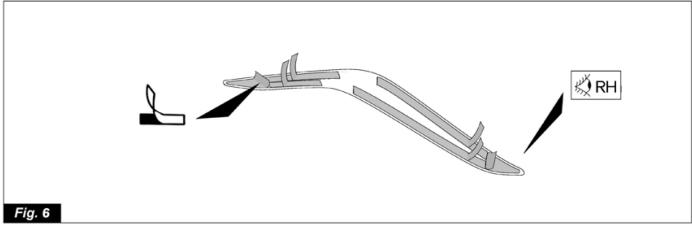

#### **LIST OF PARTS**

| No. | PART NAME                                     | Q.TY |
|-----|-----------------------------------------------|------|
| 1   | Front bumper finisher LHS                     | 1    |
| 2   | Front bumper finisher RHS                     | 1    |
| 3   | Rear bumper finisher RHS                      | 1    |
| 4   | Rear bumper finisher LHS                      | 1    |
| 5   | Primer Tissue                                 | 1    |
| 6   | Installation Instruction Replacement Template | 1    |