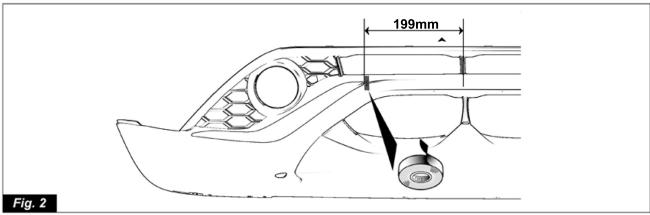

#### **LIST OF PARTS**

| No. | PART NAME                                     | Q.TY |
|-----|-----------------------------------------------|------|
| 1   | Front bumper finisher LHS                     | 1    |
| 2   | Front bumper finisher RHS                     | 1    |
| 3   | Rear bumper finisher RHS                      | 1    |
| 4   | Rear bumper finisher LHS                      | 1    |
| 5   | Primer Tissue                                 | 1    |
| 6   | Installation Instruction Replacement Template | 1    |