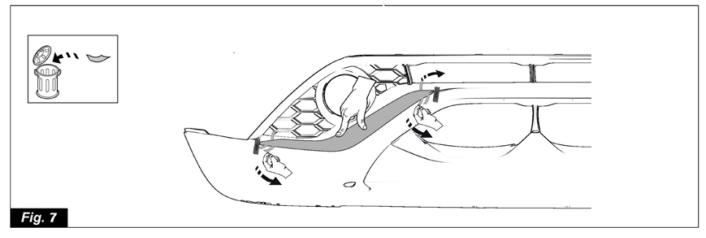

## **A** CAUTION

- Failure to clean mounting surface properly will cause poor adhesion of part to vehicle.
- Failure to prep mounting surface with primer tissue will cause poor adhesion of part to vehicle.
- Do not wash or expose vehicle to a wet environment for 24 hrs after installing parts.