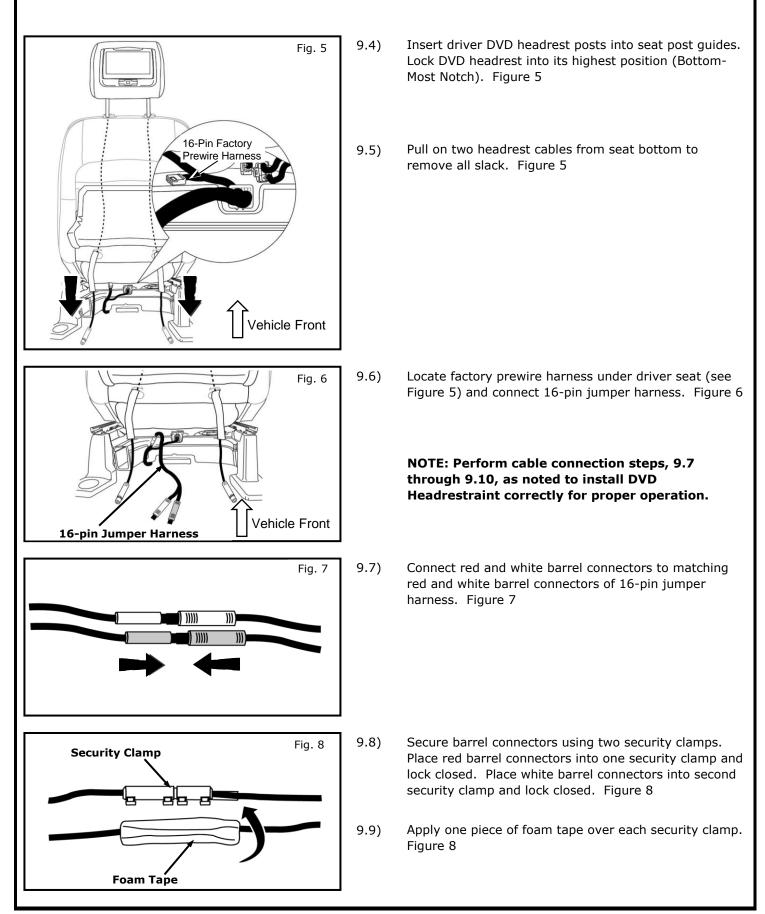

#### Driver Side DVD Headrest Installation

 Remove and dispose of driver headrest by pressing release button on seat post guide, and pulling up on headrest. Figure 2

**NOTE:** Seat position may need to be adjusted for the removal of the factory headrest and installation of the DVD headrest.

#### **INSTALLATION PROCEDURE: DRIVER SIDE (continued)**

9.10) Use three cable ties to secure headrest cables.

a) Group headrest cables to center of seat and secure using one cable tie. Figure 9

b) Use two cable ties to secure foam tape wrapped around barrel connections. Figure 9

NOTE: Place cable ties over the foam tape bout a half- inch (1/2") from ends.

9.11) Use five cable ties to secure headrest cables to the factory harness. Figure 10A

**NOTE:** Follow the factory harness to ensure there is enough slack for seat movement.

**NOTE:** Accessory harness needs to be inboard of the factory harness as shown in Figure 10A.

NOTE: Leave at least a one inch space between cable ties and 16-Pin connector to ensure no stress is placed on connectors.

9.12A) Insert two security clamps under the factory amplifier. Figure 10A

> NOTE: Before tightening cable ties, reconnect battery and exercise seat to ensure wiring does not interfere with seat movement. Disconnect battery when complete.