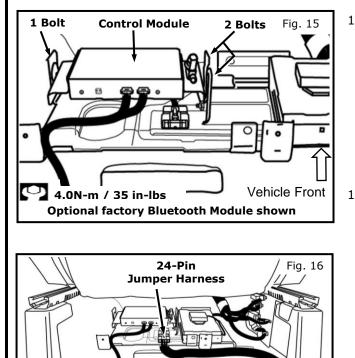

#### **INSTALLATION PROCEDURE: PASSENGER SIDE (continued)**

Prewire Harness Vehicle Front Optional factory Bluetooth Module shown Fig.17

Fig. 18 Fig. 18 Fig. 18 Straps

- 10.7) Using a ratchet and 8mm socket, install three M5 bolts to attach Control Module Assembly to factory accessory mounting bracket. Figure 15
  - a) 8mm socket for M5 bolts (4.0 N-m/ 35 in-lbs). Figure 15