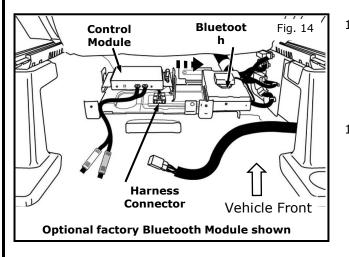

- 10.5) Without disconnecting Bluetooth Module connectors, move Bluetooth Module towards outboard side of vehicle. This will allow for room to install Control Module Assembly in Step 10.7. Figure 14
- 10.6) With Control Module Assembly placed in position on factory bracket, attach 24-pin jumper harness by pressing two pins on bottom of harness connector into two holes located under control module on the factory accessory bracket. Figure 14