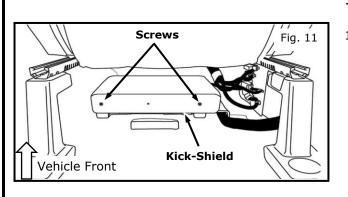

#### 10) Passenger Side DVD Headrest Installation

10.1) Using a Phillips screwdriver, remove two screws and kick-shield under passenger seat. Figure 11

- 10.2) Disconnect the factory prewire harness from the bracket below the front Passenger seat.
- 10.3) Using a plastic pry tool, disconnect and dispose of 24pin loop-back blank connector under passenger front seat. Figure 12.