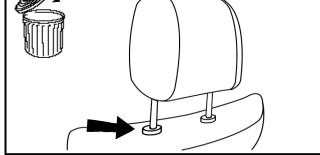

#### **NOTE:** For vehicles without factory Bluetooth Module option proceed to Step 10.9

- 10.8) Reinstall Factory Bluetooth Module into factory mounting bracket using three screws removed in Step 10.3
  - a) 1/4" Phillips Tip Socket for Phillips Screws (3-4 n-m/ 26-35 in-lbs). Step 10.8
- 10.9) Connect factory prewire harness to 24-pin jumper harness under passenger seat. Figure 16
- 10.10) Remove and dispose of passenger headrest by pressing release button on seat post guide, and pulling up on headrest. Figure 17

NOTE: Seat position may need to be adjusted for the removal of the factory headrest and installation of the DVD headrest.

10.11) Disconnect two straps holding seat back apron to underside of passenger seat. Figure 18