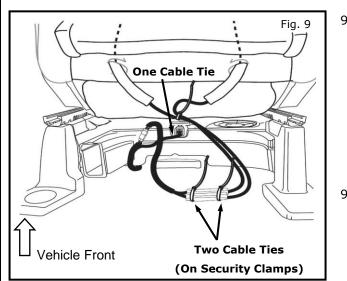

#### **INSTALLATION PROCEDURE: DRIVER SIDE (continued)**

9.10) Use three cable ties to secure headrest cables.

a) Group headrest cables to center of seat and secure using one cable tie. Figure 9

b) Use two cable ties to secure foam tape wrapped around barrel connections. Figure 9