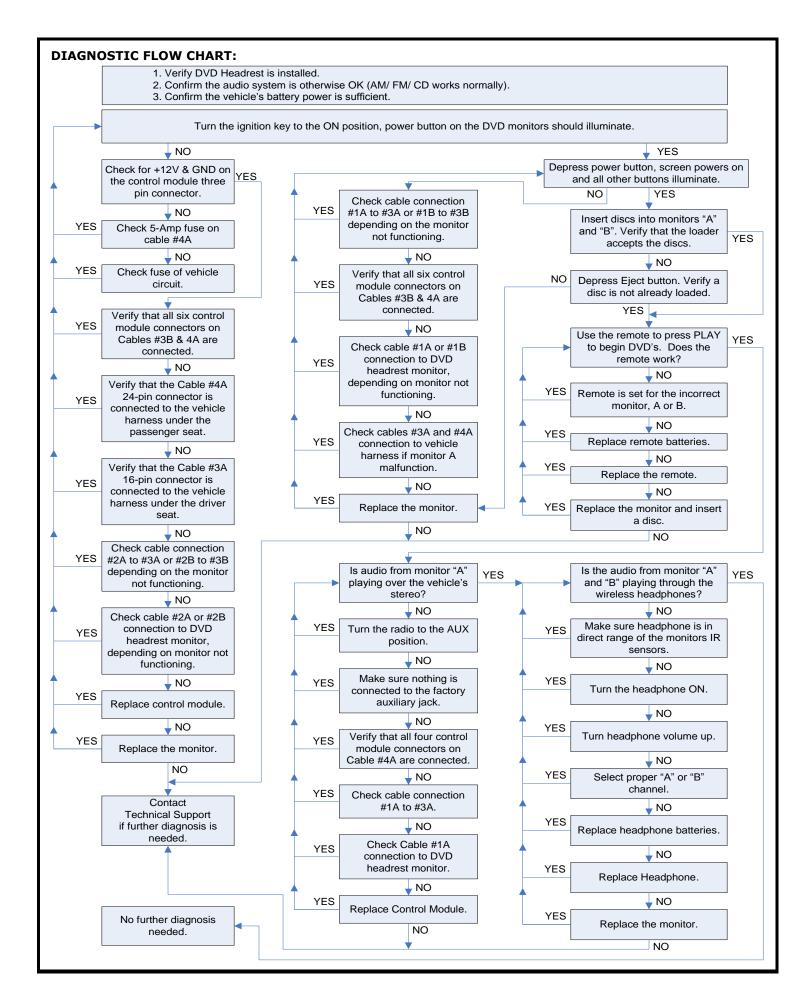

#### **11)** Reconnect Battery Terminal Connection

- 11.1) Reconnect battery terminal cable connection. Figure 26
- 11.2) Set driver and passenger seats to Full Up and Rearward position.

| ACCESSORY CHECK: |                                                                                                                                                                                                                                                                                                                      |                                                                                                                                                 |  |  |  |
|------------------|----------------------------------------------------------------------------------------------------------------------------------------------------------------------------------------------------------------------------------------------------------------------------------------------------------------------|-------------------------------------------------------------------------------------------------------------------------------------------------|--|--|--|
|                  | Connect battery negative terminal and tighten nut to 5.4 N-m (47.8 lb-in).                                                                                                                                                                                                                                           |                                                                                                                                                 |  |  |  |
|                  | Check all Critical Installation Steps.                                                                                                                                                                                                                                                                               |                                                                                                                                                 |  |  |  |
|                  | 10.7)                                                                                                                                                                                                                                                                                                                | Using a ratchet and 8mm socket, install three M5<br>bolts to attach Control Module Assembly to factory<br>accessory mounting bracket. Figure 15 |  |  |  |
|                  |                                                                                                                                                                                                                                                                                                                      | a) 8mm socket for M5 Bolts (4.0N-m / 35 in-lbs).<br>Figure 15                                                                                   |  |  |  |
|                  | 10.8)                                                                                                                                                                                                                                                                                                                | Reinstall factory Bluetooth Module into factory<br>accessory mounting bracket using three screws<br>removed in step 10.4                        |  |  |  |
|                  |                                                                                                                                                                                                                                                                                                                      | <ul> <li>a) 1/4" Phillips Tip Socket for Phillips Screws</li> <li>(3-4N-m / 26-35 in-lbs). Step 10.8</li> </ul>                                 |  |  |  |
|                  | 10.21)                                                                                                                                                                                                                                                                                                               | Reinstall kick-shield using a Phillips screwdriver and screws removed in step 9. Figure 25                                                      |  |  |  |
|                  |                                                                                                                                                                                                                                                                                                                      | a) 1/4" Phillips Tip Socket for Phillips Screws<br>(3-4N-m / 26-35 in-lbs). Figure 25                                                           |  |  |  |
|                  | Verify all                                                                                                                                                                                                                                                                                                           | wiring is secure and not exposed.                                                                                                               |  |  |  |
|                  | Trim all e                                                                                                                                                                                                                                                                                                           | excess cable ties flush.                                                                                                                        |  |  |  |
|                  | Turn ignit                                                                                                                                                                                                                                                                                                           | tion switch to "ACC" position.                                                                                                                  |  |  |  |
|                  | Confirm a troublesh                                                                                                                                                                                                                                                                                                  | accessory main features and functions. Diagnostic flow chart is available on page 14 for nooting.                                               |  |  |  |
|                  |                                                                                                                                                                                                                                                                                                                      | Press power button on each DVD Headrestraint Monitor to verify backlighting illuminates and displays NISSAN Logo.                               |  |  |  |
|                  | I                                                                                                                                                                                                                                                                                                                    | nsert a DVD into each DVD Headrestraint Monitor to verify DVD players accept discs.                                                             |  |  |  |
|                  | NOTE: Supplied is a dual function Remote Control used to control each DVD Headrestraint<br>Monitor independently. Press "DVD-A" button to use remote control to operate Driver side<br>DVD Headrestraint Monitor. Press "DVD-B" button to use remote control to operate Passenger<br>Side DVD Headrestraint Monitor. |                                                                                                                                                 |  |  |  |
|                  | P                                                                                                                                                                                                                                                                                                                    | Press Play button on remote control to verify DVD video is displayed on LCD monitors.                                                           |  |  |  |
|                  |                                                                                                                                                                                                                                                                                                                      | Press Power button and AUX button on radio to verify audio from Driver Side DVD Monitor can be heard through vehicle speakers.                  |  |  |  |

| ACCESSORY CHECK: (continued) |                                                                                                                                                                                                                                                                                                                                                                                                 |                                                                                                                                                                |  |  |  |  |
|------------------------------|-------------------------------------------------------------------------------------------------------------------------------------------------------------------------------------------------------------------------------------------------------------------------------------------------------------------------------------------------------------------------------------------------|----------------------------------------------------------------------------------------------------------------------------------------------------------------|--|--|--|--|
|                              | NOTE: Supplied Wireless Headphones are equipped with a A-B switch to select audio from<br>either Driver Side DVD Headrestraint Monitor (CH A) or Passenger Side DVD Headrestraint<br>Monitor (CH B). When sitting in-front of Driver Side DVD Headrestraint Monitor, use<br>CH A switch setting. When sitting in front of Passenger Side DVD Headrestraint Monitor, use<br>CH B switch setting. |                                                                                                                                                                |  |  |  |  |
|                              | Press and release Power button on wireless headphones to verify audio from DVD can be heard through headphones.                                                                                                                                                                                                                                                                                 |                                                                                                                                                                |  |  |  |  |
|                              |                                                                                                                                                                                                                                                                                                                                                                                                 | Press STOP button on remote control to verify DVD disc stops playing.                                                                                          |  |  |  |  |
|                              |                                                                                                                                                                                                                                                                                                                                                                                                 | Press EJECT button on each DVD player to verify DVD players eject discs properly.                                                                              |  |  |  |  |
|                              | Check a                                                                                                                                                                                                                                                                                                                                                                                         | all vehicle electrical systems that accessory interfaces with.                                                                                                 |  |  |  |  |
|                              |                                                                                                                                                                                                                                                                                                                                                                                                 | Vehicle electrical system 1                                                                                                                                    |  |  |  |  |
|                              |                                                                                                                                                                                                                                                                                                                                                                                                 | Vehicle electrical system 2                                                                                                                                    |  |  |  |  |
| FINA                         | L INSP                                                                                                                                                                                                                                                                                                                                                                                          | ECTION:                                                                                                                                                        |  |  |  |  |
|                              | Verify \                                                                                                                                                                                                                                                                                                                                                                                        | vehicle headliner, seat, steering wheel, center console, floor carpets, etc. are not soiled.                                                                   |  |  |  |  |
|                              | Verify i                                                                                                                                                                                                                                                                                                                                                                                        | nterior and exterior is not damaged.                                                                                                                           |  |  |  |  |
|                              | Turn ig                                                                                                                                                                                                                                                                                                                                                                                         | nition switch to "ON" and confirm proper operation of Vehicle Systems.                                                                                         |  |  |  |  |
|                              |                                                                                                                                                                                                                                                                                                                                                                                                 | If equipped, verify all window and sunroof one touch operation and perform the reset procedure if necessary. Refer to vehicle service manual for more details. |  |  |  |  |
|                              |                                                                                                                                                                                                                                                                                                                                                                                                 | Confirm proper audio function (AM, FM, SAT, CD and AUX).                                                                                                       |  |  |  |  |
|                              | Re-pro                                                                                                                                                                                                                                                                                                                                                                                          | gram radio presets and other vehicle settings to the recorded settings.                                                                                        |  |  |  |  |
|                              | Start e                                                                                                                                                                                                                                                                                                                                                                                         | ngine and verify that there are no new Diagnostic Trouble Codes. Turn ignition switch to "OFF".                                                                |  |  |  |  |
|                              | Place C                                                                                                                                                                                                                                                                                                                                                                                         | ustomer Prepack inside center console bin.                                                                                                                     |  |  |  |  |
|                              | Return                                                                                                                                                                                                                                                                                                                                                                                          | vehicle to shipping state.                                                                                                                                     |  |  |  |  |
|                              |                                                                                                                                                                                                                                                                                                                                                                                                 | vehicle will be returned to a dealer lot or showroom for an extended period of time, be sure ed storage switch is placed in the "inventory" position.          |  |  |  |  |
|                              |                                                                                                                                                                                                                                                                                                                                                                                                 |                                                                                                                                                                |  |  |  |  |