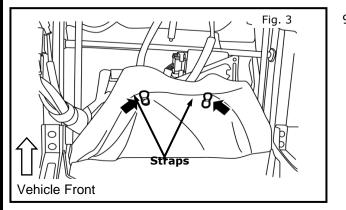

9.2) Disconnect two straps holding seat back apron to underside of driver seat. Figure 3