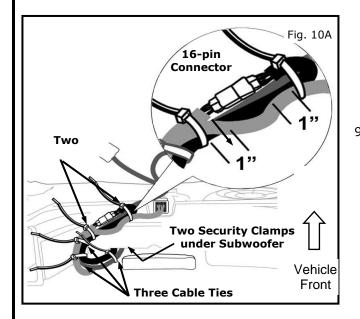

NOTE: Place cable ties over the foam tape bout a half- inch (1/2") from ends.

9.11) Use five cable ties to secure headrest cables to the factory harness. Figure 10A

**NOTE:** Follow the factory harness to ensure there is enough slack for seat movement.

**NOTE:** Accessory harness needs to be inboard of the factory harness as shown in Figure 10A.

NOTE: Leave at least a one inch space between cable ties and 16-Pin connector to ensure no stress is placed on connectors.

9.12A) Insert two security clamps under the factory amplifier. Figure 10A

> NOTE: Before tightening cable ties, reconnect battery and exercise seat to ensure wiring does not interfere with seat movement. Disconnect battery when complete.