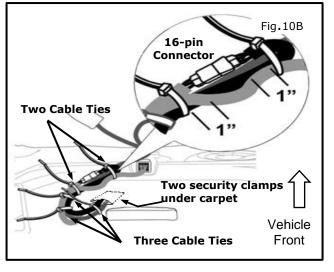

# **NOTE:** Following instructions for Driver seats without Factory Subwoofer.

- 9.12B) Insert two security clamps under the carpet following the factory harness. The lowest cable tie should be at the carpet opening concealing the security clamps. Figure 10B
- 9.13) Cut all excess wire ties using Diagonal cutters.
- 9.14) Reattach two seat back apron straps.
- 9.15) Continue to Passenger Side DVD Headrest Installation step 10.