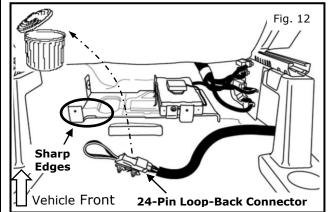

#### 10) Passenger Side DVD Headrest Installation

10.1) Using a Phillips screwdriver, remove two screws and kick-shield under passenger seat. Figure 11

- 10.2) Disconnect the factory prewire harness from the bracket below the front Passenger seat.
- 10.3) Using a plastic pry tool, disconnect and dispose of 24pin loop-back blank connector under passenger front seat. Figure 12.