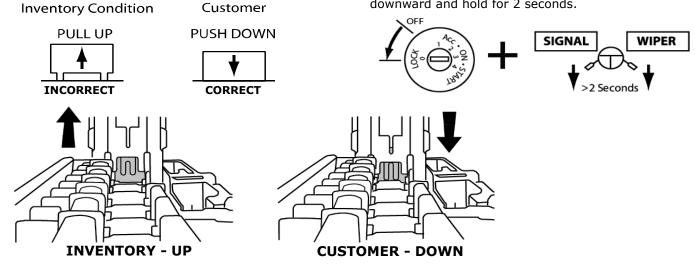

#### **VEHICLE PREPARATION PROCEDURE:**

- 1) Apply parking brake.
- 2) Confirm the vehicle is no longer in the default shipping state (Extended Storage Switch Pulled Up and BCM in Transit Mode). Failure to confirm the vehicle has been removed from this state will result in the loss of normal vehicle operation. The confirmation requires two checks:
  - 2a) Locate the Extended Storage Switch in the cabin fuse block. Once located, check that it is in the "Customer" position. See below for reference.
- 2b) Turn the ignition switch from "OFF" to "ON" position. If turn indicators illuminate for approx. 1 minute, the vehicle is in shipping mode. To exit shipping mode, return the ignition switch to "OFF" position. Simultaneously push the wiper and turn signal stalks downward and hold for 2 seconds.