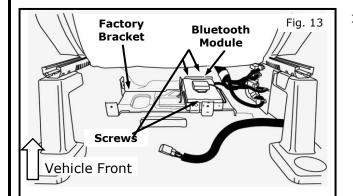

#### **NOTE:** For vehicles without factory Bluetooth Module option proceed to Step 10.6

10.4) Using a Phillips screwdriver, remove three screws used to attach factory Bluetooth Module to factory accessory mounting bracket. Figure 13