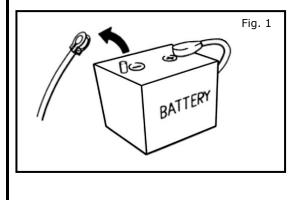

- 7) Open the engine hood.
- Disconnect negative battery terminal to prevent short circuits during installation procedure. Figure 1
  - a) Set power seats to Full Up and Forward positions.
  - b) Disconnect negative battery terminal.