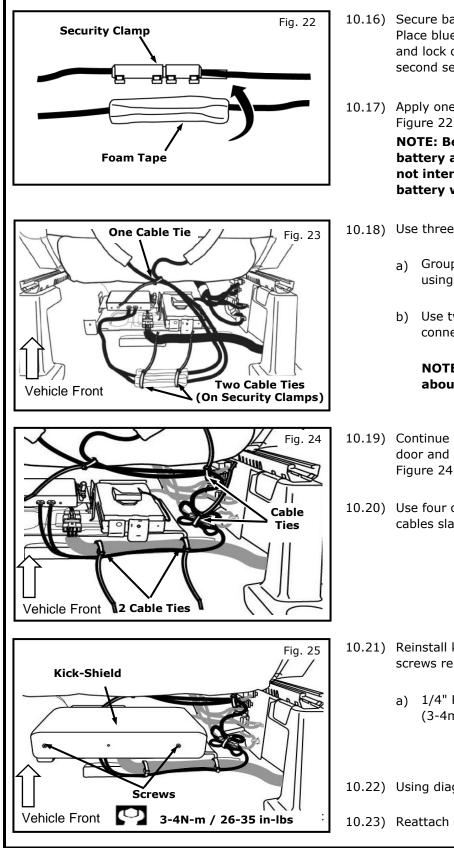

- 10.16) Secure barrel connectors using two security clamps. Place blue barrel connectors into one security clamp and lock closed. Place black barrel connectors into second security clamp and lock closed. Figure 22
- 10.17) Apply one piece of foam tape over each security clamp. Figure 22

NOTE: Before tightening wire ties, reconnect battery and exercise seat to ensure wiring does not interfere with seat movement. Disconnect battery when complete.

- 10.18) Use three cable ties to secure headrest cables.
  - a) Group headrest cables to center of seat and secure using one cable tie. Figure 23
  - b) Use two cable ties to secure foam wrapped barrel connections. Figure 23

# NOTE: Place cable ties over the foam tape about a half-inch (1/2") from the ends.

- 10.19) Continue routing headrest cables toward passenger door and secure to factory wiring using one cable. Figure 24
- 10.20) Use four cable ties to secure headrest cables and cables slack to factory wiring harness. Figure 24