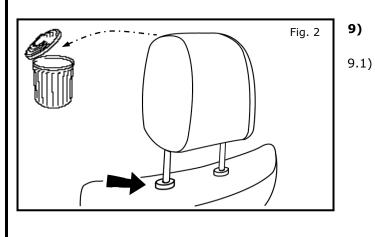

#### Driver Side DVD Headrest Installation

 Remove and dispose of driver headrest by pressing release button on seat post guide, and pulling up on headrest. Figure 2

**NOTE:** Seat position may need to be adjusted for the removal of the factory headrest and installation of the DVD headrest.