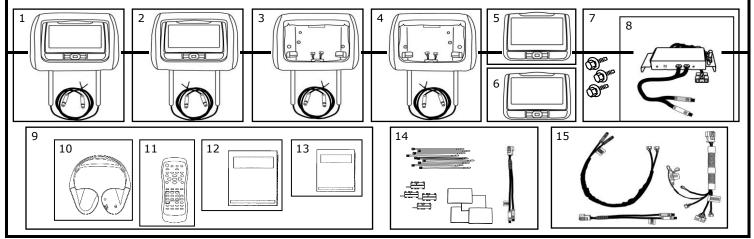

### **INSTALLATION INSTRUCTIONS**

| APPLICATION:       Armada         PART NUMBER:       Dual DVD Headrestraint Monitor Leather, (G;1) Charcoal - 999U8 22001<br>Dual DVD Headrestraint Monitor Leather, (G;1) Charcoal - 999U8 22002 (Platinum Grade)<br>Dual DVD Headrestraint Monitor Cloth, (G;1) Charcoal - 999U8 22005         KIT CONTENTS:       Part Description       Service Part Number         A 1       DVD Headrestraint Monitor (DR)       Service Part Number         B       1       DVD Headrestraint Monitor (DR)       Service Part Number         C       1       Customer Prepack       See Service Part Number         Q       4       Owner's Manual       See Service Part Number         Istallation Prepack       1       Owner's Manual       See Service Part Number         D       4       Security Clamp       See Service Part Number         I       Costorner Monitor (Partene Guide       See Service Part Number         D       4       Security Clamp       See Service Part Number         E       1       Outch Reference Guide       Prepack       Prepack         E       1       Controller Assembly Prepack       D) Installation Prepack       Prepack         E       0       Controller Assembly Prepack       D) Installation Prepack       Prepack       Prepack         E       0       Controller Assembly       <                                                                                | DESCR  | <b>IPTION</b> | : DUAL DVD HEADRESTRAINT MONITOR                              |                         |  |  |  |
|--------------------------------------------------------------------------------------------------------------------------------------------------------------------------------------------------------------------------------------------------------------------------------------------------------------------------------------------------------------------------------------------------------------------------------------------------------------------------------------------------------------------------------------------------------------------------------------------------------------------------------------------------------------------------------------------------------------------------------------------------------------------------------------------------------------------------------------------------------------------------------------------------------------------------------------------------------------------------------------------------------------------------------------------------------------------------------------------------------------------------------------------------------------------------------------------------------------------------------------------------------------------------------------------------------------------------------------------------------------------------------------------------------------------|--------|---------------|---------------------------------------------------------------|-------------------------|--|--|--|
| Dual DVD Headrestraint Monitor Leather, (Y;1) Almond - 999U8 22001<br>Dual DVD Headrestraint Monitor Cloth, (G;1) Charcoal - 999U8 22005<br>Dual DVD Headrestraint Monitor Cloth, (Y;1) Almond - 999U8 22005         Service Part Number         A       Part Description         C       1         C       1         C       1         C       1         C       1         C       1         C       1         C       1         C       1         C       1         Installation Prepack       See Service Part Number         Installation Prepack       See Service Part Number         Installation Prepack       See Service Part Number         I       16       • Cable Tie         D       4       • Security Clamp         4       • Foram Tage Strip       See Service Part Number         Ist at end of manual       See Service Part Number                                                                                                                                                                                                                                                                                                                                                                                                                                                                                                                                                           | APPLIC | CATION        | : Armada                                                      |                         |  |  |  |
| Dual DVD Headrestraint Monitor Leather, (G;1) Charcoal - 999U8 22005<br>Dual DVD Headrestraint Monitor Cloth, (G;1) Charcoal - 999U8 22005 <b>KIT CONTENTS:</b> Item       Qty.       Part Description       Service Part Number         A       1       DVD Headrestraint Monitor (DR)       B       1       DVD Headrestraint Monitor (DR)         B       1       DVD Headrestraint Monitor (AS)       Customer Prepack       C       1       Customer Prepack         C       1       0. Wmer's Manual       See Service Part Number       See Service Part Number         I       0. Owner's Manual       See Service Part Number       See Service Part Number         D       4       6 curity Clamp       Fist at end of manual       See Service Part Number         I       1. Controller Assembly Prepack       E       1       Control Module and Bracket Assembly       See Service Part Number         E       1       Control Module and Bracket Assembly       See Service Part Number       See Service Part Number         Ist at end of manual       See Service Part Number       See Service Part Number       See Service Part Number         D       1       Control Module and Bracket Assembly       See Service Part Number       See Service Part Number         Ist at end of manual       See Service Part Number                                                                     | PART N | IUMBER        | B: Dual DVD Headrestraint Monitor Leather, (G;1) Charcoal - 9 | 99U8 22000              |  |  |  |
| Dual DVD Headrestraint Monitor Cloth, (G;1) Charcoal - 999U8 22005         KIT CONTENTS:         Image: Colspan="2">Service Part Number         A       1       DVD Headrestraint Monitor (DR)       Service Part Number         B       1       DVD Headrestraint Monitor (AS)       Service Part Number         C       1       Customer Prepack       Service Part Number         C       1       Remote Control w/Batteries       Service Part Number         16       Owner's Manual       Security Clamp       Security Clamp         4       Foam Tape Strip       Ist at end of manual       Security Clamp         E       1       Controller Assembly Prepack       D) Installation Prepack       Security Clamp         E       1       Controller Assembly Prepack       D) Installation Prepack       Security Clamp         I       Controller Assembly Prepack       D) Installation Prepack       Security Clamp       Security Clamp         I       Controller Assembly Prepack       D) Installation Prepack       Security Clamp       Security Clamp         I       Controller Assembly Prepack       D) Installation Prepack       Security Clamp       Security Clamp         I       Controller Assembly Prepack       D) Installation Prepack       Security Clamp <t< th=""><th></th><th></th><th>Dual DVD Headrestraint Monitor Leather, (Y;1) Almond - 999</th><th>U8 22001</th></t<> |        |               | Dual DVD Headrestraint Monitor Leather, (Y;1) Almond - 999    | U8 22001                |  |  |  |
| Dual DVD Headrestraint Monitor Cloth, (Y;1) Almond - 999U8 22006 <b>KIT CONTENTS:</b> Item       Qty.       Part Description       Service Part Number         A       1       DVD Headrestraint Monitor (DR)       B       1       DVD Headrestraint Monitor (AS)         I       1       Customer Prepack       I       Customer Prepack       I       See Service Part Number         I       0       Wireless Headphones w/Batteries       I       See Service Part Number         I       0       Owner's Manual       See Service Part Number       See Service Part Number         I       Installation Prepack       I       Installation Prepack       Iist at end of manual         D       4       Security Clamp       See Service Part Number       Iist at end of manual         E       1       Controller Assembly Prepack       Iist at end of manual         I       I Controller Assembly Prepack       Iist at end of manual       Iist at end of manual         I       Octoroller Assembly Prepack       Iist at end of manual       Iist at end of manual         I       Controller Assembly Prepack       Iist at end of manual       Iist at end of manual         I       Octoroller Assembly Prepack       Iist at end of manual       Iist at end of man                                                                                                                              |        |               | Dual DVD Headrestraint Monitor Leather, (G;1) Charcoal - 99   |                         |  |  |  |
| Item       Qty.       Part Description       Service Part Number         A       1       DVD Headrestraint Monitor (DR)       B       1       DVD Headrestraint Monitor (AS)         B       1       DVD Headrestraint Monitor (AS)                                                                                                                                                                                                                                                                                                                                                                                                                                                                                                                                                                                                                                                                                                                                                                                                                                                                                                                                                                                                                                                                                                                                                                                |        |               | Dual DVD Headrestraint Monitor Cloth, (G;1) Charcoal - 999    | U8 22005                |  |  |  |
| Item       Qty.       Part Description       Service Part Number         A       1       DVD Headrestraint Monitor (DR)       B       1       DVD Headrestraint Monitor (AS)         B       1       DVD Headrestraint Monitor (AS)       I       Item of the prepack       Image: Constraint Monitor (AS)         C       1       Customer Prepack       Image: Constraint Monitor (AS)       Image: Constraint Monitor (AS)         C       1       Remote Control w/Batteries       Image: Constraint Monitor (AS)       Image: Constraint Monitor (AS)         I       0       Quick Reference Guide       Image: Constraint Monitor (AS)       Image: Constraint Monitor (AS)         I       0       Quick Reference Guide       Image: Constraint Monitor (AS)       Image: Constraint Monitor (AS)         D       4       0       Security Clamp       Image: Constraint Monitor (AS)       Image: Constraint Monitor (AS)         I       1       1       1       1       1       1       1         I       4       0       Security Clamp       Image: Constraint Monitor (AS)       Image: Constraint Monitor (AS)       Image: Constraint Monitor (AS)         I       1       0       Controller Assembly Prepack       Image: Constraint Monitor (AS)       Image: Constraint Monitor (AS)       Image: Constra                                                                                     |        |               | Dual DVD Headrestraint Monitor Cloth, (Y;1) Almond - 999U     | 8 22006                 |  |  |  |
| A       1       DVD Headrestraint Monitor (DR)         B       1       DVD Headrestraint Monitor (AS)         1       Customer Prepack         2       • Wireless Headphones w/Batteries         1       • Remote Control w/Batteries         1       • Owner's Manual         3       • Quick Reference Guide         1       Installation Prepack         16       • Cable Tie         0       4         4       • Foam Tape Strip         1       • Control Module and Bracket Assembly         3       • M5 Flange Bolts                                                                                                                                                                                                                                                                                                                                                                                                                                                                                                                                                                                                                                                                                                                                                                                                                                                                                       | KIT CO | NTENT         | S:                                                            |                         |  |  |  |
| B       1       DVD Headrestraint Monitor (AS)         1       Customer Prepack         2       • Wireless Headphones w/Batteries         1       • Control w/Batteries         1       • Owner's Manual         3       • Quick Reference Guide         1       Installation Prepack         16       • Cable Tie         D       4       • Security Clamp         4       • Foam Tape Strip         1       • Controller Assembly Prepack         E       1       • Control Module and Bracket Assembly         3       • M5 Flange Bolts                                                                                                                                                                                                                                                                                                                                                                                                                                                                                                                                                                                                                                                                                                                                                                                                                                                                        | Item   | Qty.          | Part Description                                              | Service Part Number     |  |  |  |
| 1       Customer Prepack         2       • Wireless Headphones w/Batteries         1       • Owner's Manual         3       • Quick Reference Guide         1       Installation Prepack         16       • Cable Tie         0       4         4       • Foam Tape Strip         1       • 16-Pin Jumper Harness, Driver         1       • Control Module and Bracket Assembly         3       • M5 Flange Bolts                                                                                                                                                                                                                                                                                                                                                                                                                                                                                                                                                                                                                                                                                                                                                                                                                                                                                                                                                                                                  | А      | 1             | DVD Headrestraint Monitor (DR)                                |                         |  |  |  |
| C       1       Remote Control w/Batteries         1       Owner's Manual       See Service Part Number         3       Quick Reference Guide       See Service Part Number         16       • Cable Tie       See Service Part Number         0       4       • Security Clamp         4       • Security Clamp       See Service Part Number         1       • Io-Pin Jumper Harness, Driver       Security Clamp         1       • Controller Assembly Prepack       Security Clamp         1       • Control Module and Bracket Assembly       Security Clamp         3       • M5 Flange Bolts       D) Installation Prepack         Image: Security Clamp       Security Clamp       Security Clamp         1       • Control Module and Bracket Assembly       Security Clamp         3       • M5 Flange Bolts       D) Installation Prepack         Image: Security Clamp       Image: Security Clamp       Security Clamp         Image: Security Clamp       Image: Security Clamp       Security Clamp <td< th=""><th>В</th><th>1</th><th>DVD Headrestraint Monitor (AS)</th><th></th></td<>                                                              | В      | 1             | DVD Headrestraint Monitor (AS)                                |                         |  |  |  |
| C       1       • Remote Control w/Batteries         1       • Owner's Manual         3       • Quick Reference Guide         1       Installation Prepack         16       • Cable Tie         0       4       • Security Clamp         4       • Security Clamp         4       • Foam Tape Strip         1       • 16-Pin Jumper Harness, Driver         1       • Controller Assembly Prepack         E       1       • Control Module and Bracket Assembly         3       • M5 Flange Bolts                                                                                                                                                                                                                                                                                                                                                                                                                                                                                                                                                                                                                                                                                                                                                                                                                                                                                                                  |        | =             |                                                               |                         |  |  |  |
| 1       • Owner's Manual         3       • Quick Reference Guide         1       Installation Prepack         16       • Cable Tie         4       • Security Clamp         4       • Foam Tape Strip         1       • I 6-Pin Jumper Harness, Driver         1       • Controller Assembly Prepack         E       1         • Control Module and Bracket Assembly         3       • M5 Flange Bolts                                                                                                                                                                                                                                                                                                                                                                                                                                                                                                                                                                                                                                                                                                                                                                                                                                                                                                                                                                                                             |        | 2             | Wireless Headphones w/Batteries                               |                         |  |  |  |
| 3       • Quick Reference Guide         1       Installation Prepack         16       • Cable Tie         0       4       • Security Clamp         4       • Foam Tape Strip         1       • 16-Pin Jumper Harness, Driver         1       Controller Assembly Prepack         1       • Control Module and Bracket Assembly         3       • M5 Flange Bolts                                                                                                                                                                                                                                                                                                                                                                                                                                                                                                                                                                                                                                                                                                                                                                                                                                                                                                                                                                                                                                                   | C      | =             | Remote Control w/Batteries                                    |                         |  |  |  |
| 1       Installation Prepack       See Service Part Number         0       4       • Cable Tie       Ist at end of manual         4       • Foam Tape Strip       Ist at end of manual       Ist at end of manual         4       • Foam Tape Strip       Ist at end of manual       Ist at end of manual         1       • Ist at end of manual       Ist at end of manual         1       • Ist at end of manual       Ist at end of manual         1       • Ist at end of manual       Ist at end of manual         1       • Ist at end of manual       Ist at end of manual         1       • Ist at end of manual       Ist at end of manual         1       • Ist at end of manual       Ist at end of manual         1       • Ist at end of manual       Ist at end of manual         1       • Ist at end of manual       Ist at end of manual         1       • Ist at end of manual       Ist at end of manual         1       • Ist at end of manual       Ist at end of manual         1       • Ist at end of manual       Ist at end of manual         1       • Ist at end of manual       Ist at end of manual         1       • Ist at end of manual       Ist at end of manual         1       • Ist at end of manual       Ist at end of manual<                                                                                                                                             |        |               | Owner's Manual                                                |                         |  |  |  |
| 1       Installation Prepack         16       • Cable Tie         4       • Security Clamp         4       • Foam Tape Strip         1       • 16-Pin Jumper Harness, Driver         1       • 16-Pin Jumper Harness, Driver         1       • Controller Assembly Prepack         1       • Control Module and Bracket Assembly         3       • M5 Flange Bolts                                                                                                                                                                                                                                                                                                                                                                                                                                                                                                                                                                                                                                                                                                                                                                                                                                                                                                                                                                                                                                                 |        | 3             | Quick Reference Guide                                         | See Service Part Number |  |  |  |
| 16       • Cable Tie         4       • Security Clamp         4       • Foam Tape Strip         1       • 16-Pin Jumper Harness, Driver         1       • 16-Pin Jumper Harness, Driver         1       • Controller Assembly Prepack         E       1         • Control Module and Bracket Assembly         3       • M5 Flange Bolts                                                                                                                                                                                                                                                                                                                                                                                                                                                                                                                                                                                                                                                                                                                                                                                                                                                                                                                                                                                                                                                                            |        |               | Installation Prepack                                          |                         |  |  |  |
| 4       • Foam Tape Strip         1       • 16-Pin Jumper Harness, Driver         1       Controller Assembly Prepack         E       1         • Control Module and Bracket Assembly         3       • M5 Flange Bolts                                                                                                                                                                                                                                                                                                                                                                                                                                                                                                                                                                                                                                                                                                                                                                                                                                                                                                                                                                                                                                                                                                                                                                                            |        |               | Cable Tie                                                     |                         |  |  |  |
| 1       • 16-Pin Jumper Harness, Driver         1       Controller Assembly Prepack         E       1       • Control Module and Bracket Assembly         3       • M5 Flange Bolts                                                                                                                                                                                                                                                                                                                                                                                                                                                                                                                                                                                                                                                                                                                                                                                                                                                                                                                                                                                                                                                                                                                                                                                                                                | D      |               |                                                               |                         |  |  |  |
| Image: Second system       1       Controller Assembly Prepack         Image: Second system       0       C) Customer Prepack         Image: Second system       C) Customer Prepack       D) Installation Prepack         Image: Second system       Image: Second system       Prepack         Image: Second system       Image: Second system       Image: Second system         Image: Second system       Image: Second system       Image: Second system         Image: Second system       Image: Second system       Image: Second system         Image: Second system       Image: Second system       Image: Second system         Image: Second system       Image: Second system       Image: Second system         Image: Second system       Image: Second system       Image: Second system         Image: Second system       Image: Second system       Image: Second system         Image: Second system       Image: Second system       Image: Second system         Image: Second system       Image: Second system       Image: Second system         Image: Second system       Image: Second system       Image: Second system         Image: Second system       Image: Second system       Image: Second system         Image: Second system       Image: Second system       Image: Second system         Image: Second system                                                          |        | 4             |                                                               |                         |  |  |  |
| E       1       • Control Module and Bracket Assembly         3       • M5 Flange Bolts                                                                                                                                                                                                                                                                                                                                                                                                                                                                                                                                                                                                                                                                                                                                                                                                                                                                                                                                                                                                                                                                                                                                                                                                                                                                                                                            |        | 1             |                                                               |                         |  |  |  |
| 3 • M5 Flange Bolts<br>A B C) Customer Prepack<br>C) Customer Prepack<br>D) Installation Prepack<br>Prepack<br>Prepack                                                                                                                                                                                                                                                                                                                                                                                                                                                                                                                                                                                                                                                                                                                                                                                                                                                                                                                                                                                                                                                                                                                                                                                                                                                                                             |        | 1             |                                                               |                         |  |  |  |
| A B<br>C) Customer Prepack<br>D) Installation Prepack<br>Prepack<br>Prepack                                                                                                                                                                                                                                                                                                                                                                                                                                                                                                                                                                                                                                                                                                                                                                                                                                                                                                                                                                                                                                                                                                                                                                                                                                                                                                                                        | E      | _             | Control Module and Bracket Assembly                           |                         |  |  |  |
| Prepack                                                                                                                                                                                                                                                                                                                                                                                                                                                                                                                                                                                                                                                                                                                                                                                                                                                                                                                                                                                                                                                                                                                                                                                                                                                                                                                                                                                                            |        | 3             | M5 Flange Bolts                                               |                         |  |  |  |
| TOOLS REQUIRED:                                                                                                                                                                                                                                                                                                                                                                                                                                                                                                                                                                                                                                                                                                                                                                                                                                                                                                                                                                                                                                                                                                                                                                                                                                                                                                                                                                                                    |        |               |                                                               |                         |  |  |  |
| Socket, 8mm, 10mm     Torque Wrench     Screwdriver, Phillips     Diagonal Cutters                                                                                                                                                                                                                                                                                                                                                                                                                                                                                                                                                                                                                                                                                                                                                                                                                                                                                                                                                                                                                                                                                                                                                                                                                                                                                                                                 |        |               |                                                               |                         |  |  |  |