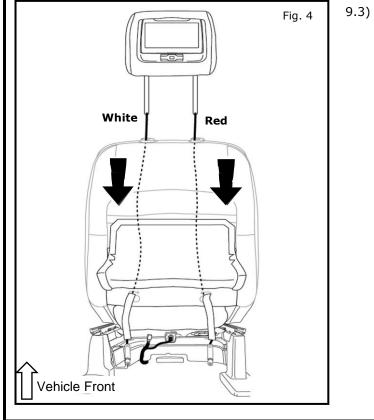

# NOTE: Use caution when inserting the DVD headrest posts to prevent damage/scratching of seat post guides and seating surface.

 Insert driver DVD headrest cables (white/ red) into seat post guide holes of driver seat as shown.
 Continue routing cables down though seat back and out of seat bottom. Figure 4

NOTE: When installing driver DVD headrest cables, it is important that DVD screen is positioned correctly. DVD screen must face rearward.