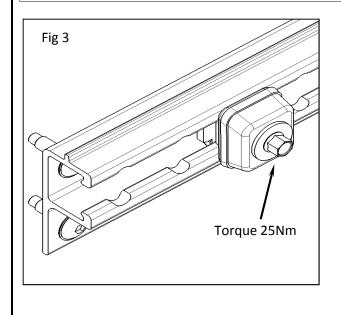

kets into utilitrack. Be sure anchor plates are inserted into utilitrack and not outside of utili-track.

### NOTE:

Clean inside of utili-track before proceeding.

- 6) For initial adjustment, align mounting bracket ends with ends of utili-track. Slide mounting brackets out until they are centered as shown in Fig. 5, then tighten. Torque bolts to 44.7Nm or 33ft-lbs.
- Check to ensure divider assembly slides freely from front to rear of bed. If adjustment is required repeat step 6.
- Slide bed divider assembly to desired location and tighten knobs. Turn knobs clockwise and tighten as firmly as possible to secure in position.
- 9 ) Re-inatall end stop on utili-track and tighten two torx screws loosened in step 2.

## **INSTALLATION PROCEDURE:** FOR C-CHANNEL END STOP (if not equipped)







10) Slide endstop into channel opening. Channel to be positioned between body (A) and plate (B). See Fig. 1

11) Align lugs on body (F) to notches on channel (G) in desired location. See Fig. 2

12) Torque bolt to 25Nm using 10mm socket wrench. See Fig. 3