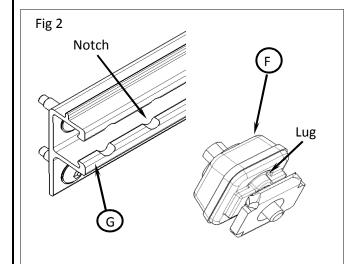

## **INSTALLATION PROCEDURE:** FOR C-CHANNEL END STOP (if not equipped)

10) Slide endstop into channel opening. Channel to be positioned between body (A) and plate (B). See Fig. 1

11) Align lugs on body (F) to notches on channel (G) in desired location. See Fig. 2

12) Torque bolt to 25Nm using 10mm socket wrench. See Fig. 3