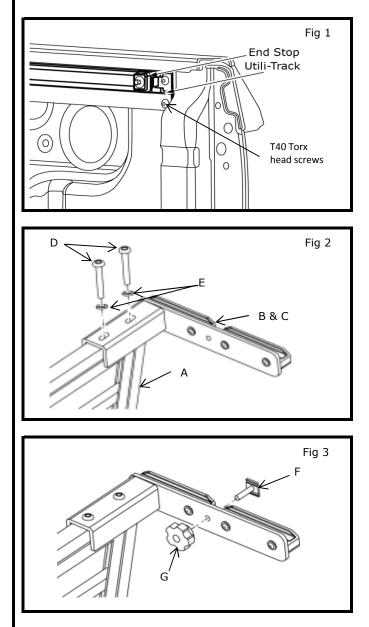

### **INSTALLATION PROCEDURE:**

- 1) Remove end stops from utili-track.
- Using a T40 torx head loosen last two torx head screws at end of utilitrack. Do not fully remove screws.

NOTE: Some vehicles may not be equipped with end stops located in vehicle C-Channel. Ends stops MUST be used for this application. Please order from local Nissan dealer. Nissan Part Number: 93398 7S200 (Quantity 2)

 Loosely assemble mounting brackets (b or c) to divider (a) with bolts (d) and washers (e). Do not tighten.

- 4) Loosely assemble knob (g) and anchor plate (f) to each mounting bracket. Do not tighten.
- 5) Repeat for other side.