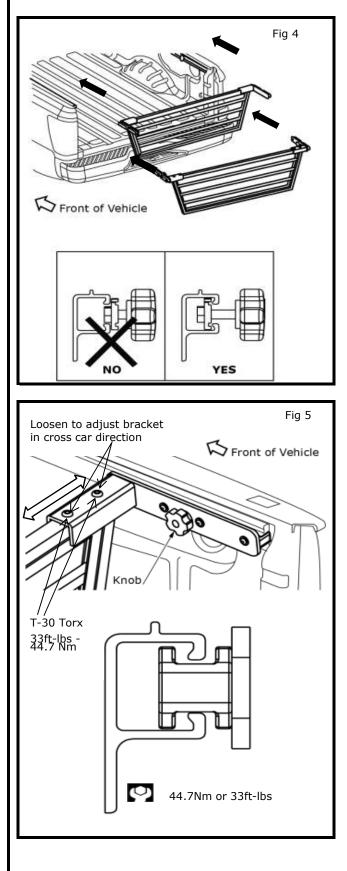

### **INSTALLATION PROCEDURE:**

6) With tailgate down, slide mounting brackets into utilitrack. Be sure anchor plates are inserted into utilitrack and not outside of utili-track.

### NOTE:

Clean inside of utili-track before proceeding.

- 6) For initial adjustment, align mounting bracket ends with ends of utili-track. Slide mounting brackets out until they are centered as shown in Fig. 5, then tighten. Torque bolts to 44.7Nm or 33ft-lbs.
- Check to ensure divider assembly slides freely from front to rear of bed. If adjustment is required repeat step 6.
- Slide bed divider assembly to desired location and tighten knobs. Turn knobs clockwise and tighten as firmly as possible to secure in position.
- 9 ) Re-inatall end stop on utili-track and tighten two torx screws loosened in step 2.