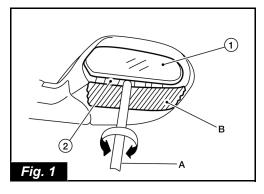

# DOOR MIRROR GLASS REMOVAL

#### REMOVAL

- 1. Place a piece of protective tape (B) on the mirror housing.
- 2. Tilt the door mirror glass upward (1) as shown in Fig. 1.
- 3. Remove the door mirror glass lower side, using a suitable tool (A) in the recess between door mirror glass (1) and actuator (2) and push up on pawls and rotate (twist). See Fig. 1