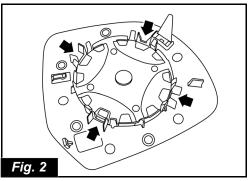

- 4. Remove the glass using a suitable tool in the (LH/RH) recesses between door mirror glass and actuator and push up on pawls and rotate (twist). See Fig. 2.
- 5. Follow service manual instructions for removal of mirror caps.