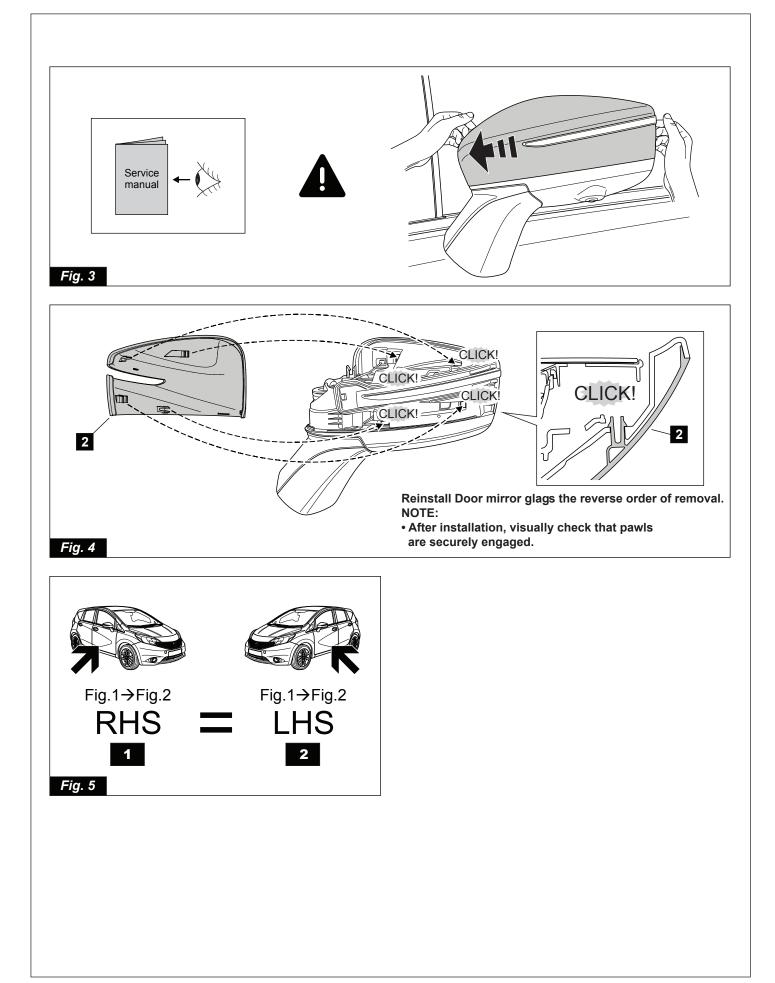

#### REMOVAL

- 1. Place a piece of protective tape (B) on the mirror housing.
- 2. Tilt the door mirror glass upward (1) as shown in Fig. 1.
- 3. Remove the door mirror glass lower side, using a suitable tool (A) in the recess between door mirror glass (1) and actuator (2) and push up on pawls and rotate (twist). See Fig. 1