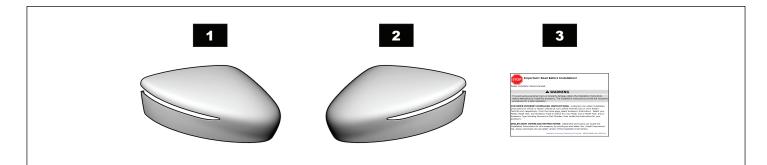

# **PART NAME: Mirror Caps with Turn Signal**

### LIST OF PARTS

| No. | PART NAME                                     | Q.TY |
|-----|-----------------------------------------------|------|
| 1   | RHS Mirror Cap w/ Turn Signal                 | 1    |
| 2   | LHS Mirror Cap w/ Turn Signal                 | 1    |
| 3   | Installation Instruction Replacement Template | 1    |