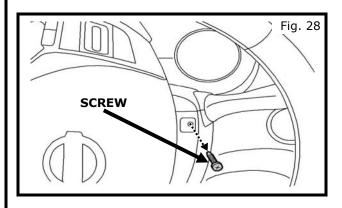

#### **10. INSTALLATION PROCEDURE:**

- 24) Removing upper and lower steering finishers.
  - a) Rotate steering wheel clockwise and use a phillips screwdriver to remove one (1) mounting screw from combination switch as shown in Fig. 28.