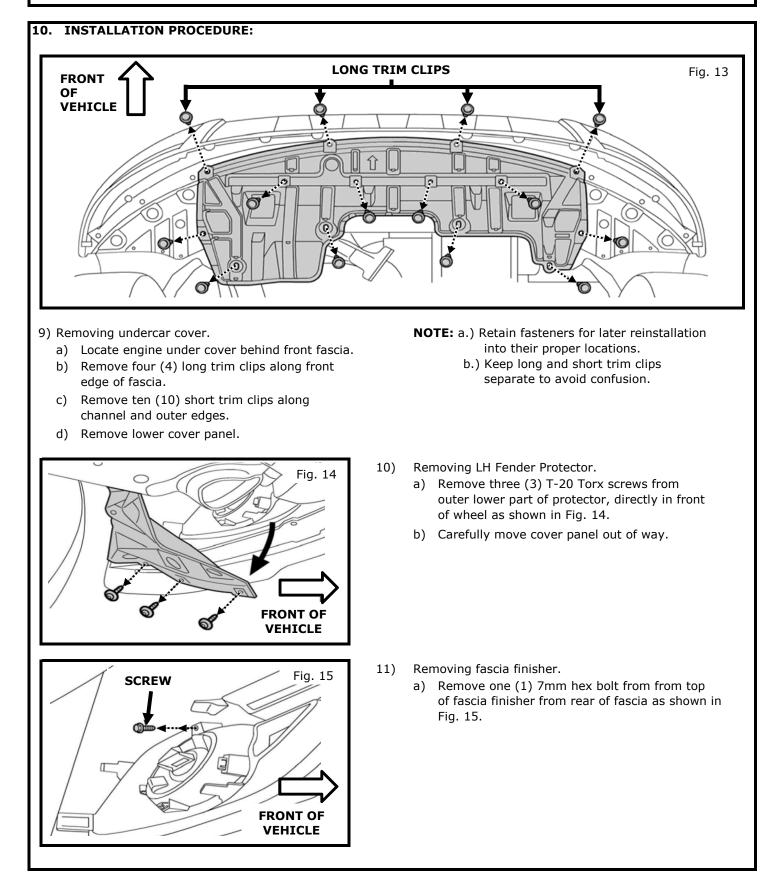

# **A** CAUTION

- Allow an additional 3 min after negative terminal dis-connect before separating any electrical connectors.
- 6) Raising vehicle .
  - Be sure to position front lift arms on either inner lift points marked here as "a" or outer lift points marked as "b" as shown in Fig. 10.