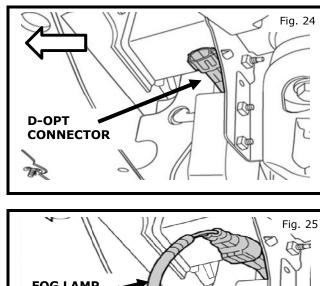

#### **10. INSTALLATION PROCEDURE:**

FOG LAMP HARNESS

20) Removing the glove box.

 a) Locate D-Opt pre-wire connector on inside lower edge of the fascia as shown in Fig. 24.

- 21) Connecting the jumper harness.
  - a) Install pre wire side of jumper harness into D-Opt pre-wire connector as shown in Fig. 25.