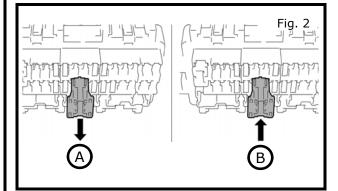

- 3) Locating Extended Storage Switch.
  - a) Locate Extended Storage Switch in cabin fuse block.
  - b) Check Extended Storage Switch is in "Customer" position as shown in Fig. 1.

- 4) Engage and remove from transit mode
  - a) To engage transit mode, pull out in **A** direction as shown in the figure.
  - b) To remove from transit mode, press in **B** direction as shown in the figure.