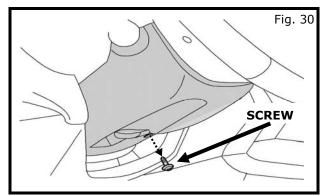

### **WARNING**

• ALWAYS work from the side of an air bag module, NEVER work directly in front of it.

- 25) Removing upper steering finisher.
  - a) Carefully pull up on upper steering finisher off steering column and rest against meter as shown in Fig. 29.
  - **NOTE:** Upper steering finisher does not need to be completely removed.
- 26) Removing lower steering finisher.
  - a) Remove one (1) phillps screw from lower steering finisher as shown in Fig. 30.
  - b) Carefully remove lower steering finisher from steering column.