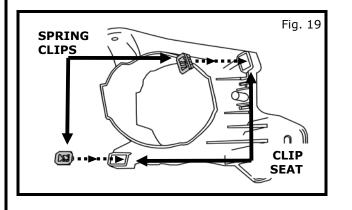

- 15) Installing fog lamp.
  - a) Press two (2) spring clips firmly into mounting bracket from front side until clips snap into position in seat as shown in Fig. 19.