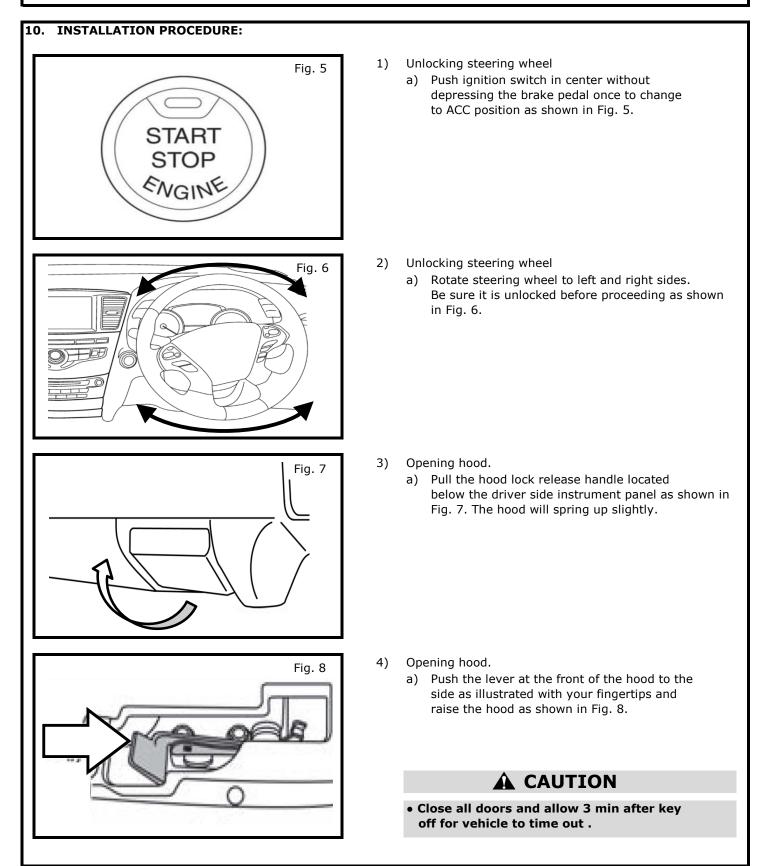

#### **10. INSTALLATION PROCEDURE:**

- Disconnecting negative battery terminal.
  - a) Using 1/4 rachet and 10mm socket loosen Negative battery terminal. Remove and isolate negative terminal from negative post as shown in Fig. 9.

# **A** CAUTION

- Allow an additional 3 min after negative terminal dis-connect before separating any electrical connectors.
- 6) Raising vehicle .
  - Be sure to position front lift arms on either inner lift points marked here as "a" or outer lift points marked as "b" as shown in Fig. 10.