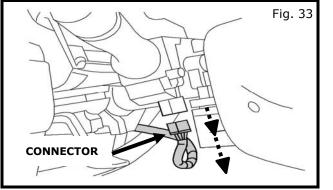

### **A** WARNING

- ALWAYS work from the side of an air bag module, NEVER work directly in front of it.
- 29) Removing combination switch.
  - a) Locate combination switch connector on underside of assembly and disconnect as shown in Fig. 33.