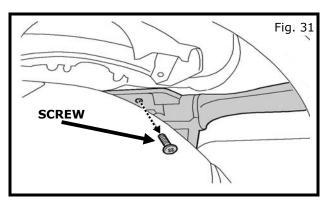

- 27) Removing combination switch.
  - a) With steering wheel turned to right, use a phillips screwdriver to remove one (1) combination switch mounting screw as shown in Fig. 31.