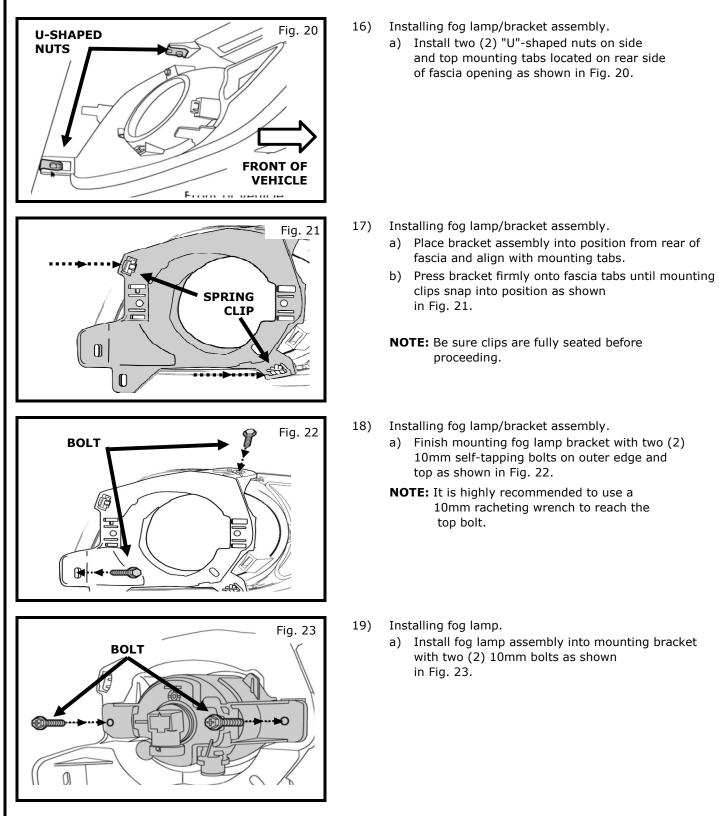

fascia finisher.
  - a) Carefully remove LH side fascia finisher cover by depressing retaining tabs on rear of fascia and pushing finisher cover outward from behind as shown in Fig. 16.

- 13) Installing fog lamp trim bezel.
  - a) Install LH fog lamp trim by pressing into fascia opening from outside until it snaps into place as shown in Fig. 17.
  - **NOTE:** If mounting clips are damaged or lost, contact dealer for part number 62228 3KA0A to replace.
- 14) Installing fog lamp trim bezel.
  - Reinstall one (1) 7mm hex bolt at top of fog lamp trim on rear of fascia as shown in Fig. 18.

- 15) Installing fog lamp.
  - a) Press two (2) spring clips firmly into mounting bracket from front side until clips snap into position in seat as shown in Fig. 19.

#### **10. INSTALLATION PROCEDURE:**



#### **10. INSTALLATION PROCEDURE:**



FOG LAMP HARNESS





20) Removing the glove box.

 a) Locate D-Opt pre-wire connector on inside lower edge of the fascia as shown in Fig. 24.

- 21) Connecting the jumper harness.
  - a) Install pre wire side of jumper harness into D-Opt pre-wire connector as shown in Fig. 25.

### **A** CAUTION

- Make sure all connectors are fully seated and locked before proceeding with installation.
- 22) Connecting the jumper harness.
  - a) Install fog lamp side of jumper harness into fog lamp connector on back of lamp."
  - b) Secure jumper harness retaining clip to mounting bracket as shown.
  - **NOTE:** Repeat steps 10 through 21 for the RH (passenger side) of the vehicle.

#### 

- Make sure all connectors are fully seated and locked before proceeding w