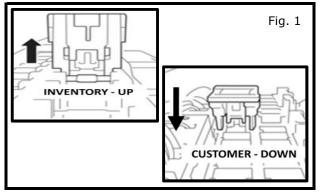

- 3) Locating Extended Storage Switch.
  - a) Locate Extended Storage Switch in cabin fuse block.
  - b) Check Extended Storage Switch is in "Customer" position as shown in Fig. 1.

- 4) Engage and remove from transit mode
  - a) To engage transit mode, pull out in **A** direction as shown in the figure.
  - b) To remove from transit mode, press in **B** direction as shown in the figure.