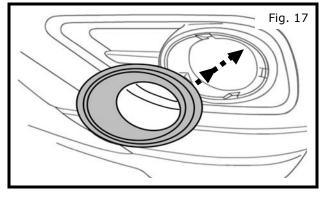

- 7) Raising vehicle .
  - a) Be sure to position rear lift arms on rear lift points as shown in Fig. 11.

- 8) Raising vehicle .
  - a) Raise vehicle to an approriate working height as shown in Fig. 12.