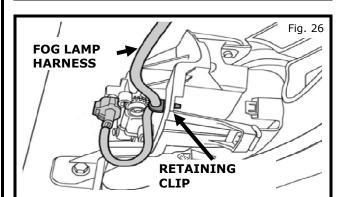

### **A** CAUTION

- Make sure all connectors are fully seated and locked before proceeding with installation.
- 22) Connecting the jumper harness.
  - a) Install fog lamp side of jumper harness into fog lamp connector on back of lamp."
  - b) Secure jumper harness retaining clip to mounting bracket as shown.
  - **NOTE:** Repeat steps 10 through 21 for the RH (passenger side) of the vehicle.