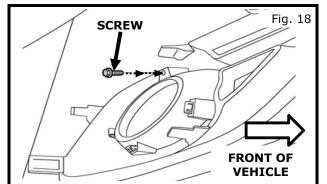

- 13) Installing fog lamp trim bezel.
  - a) Install LH fog lamp trim by pressing into fascia opening from outside until it snaps into place as shown in Fig. 17.
  - **NOTE:** If mounting clips are damaged or lost, contact dealer for part number 62228 3KA0A to replace.
- 14) Installing fog lamp trim bezel.
  - Reinstall one (1) 7mm hex bolt at top of fog lamp trim on rear of fascia as shown in Fig. 18.