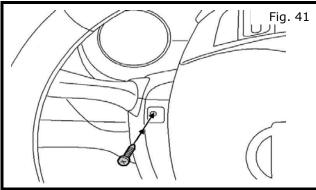

#### • ALWAYS work from the side of an air bag module, NEVER work directly in front of it.

- Installing upper and lower steering finishers. 37)
  - a) Rotate steering wheel counter clockwise, use a phillips screwdriver to install one (1) LH upper steering finisher screw as shown in Fig. 41.