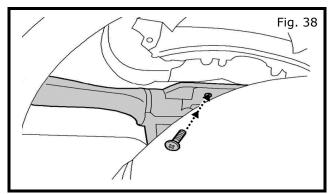

- 34) Installing new combination switch.
  - a) Rotate steering wheel counter clockwise and use a phillips screwdriver to install one (1) combination switch mounting screw as shown in Fig. 38.

35) Replacing upper steering finisher.a) Install upper steering finisher on steering column as shown in Fig. 39.