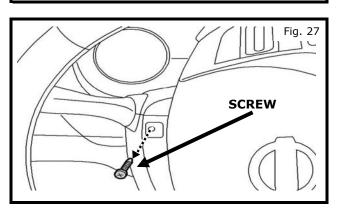

#### 

- Make sure all connectors are fully seated and locked before proceeding with installation.
- 23) Removing upper and lower steering finishers.
  - a) Rotate steering wheel counter clockwise and use a phillips screwdriver to remove one (1) mounting screw from combination switch as shown in Fig. 27.