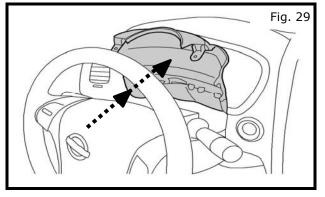

### **WARNING**

• ALWAYS work from the side of an air bag module, NEVER work directly in front of it.

- 25) Removing upper steering finisher.
  - a) Carefully pull up on upper steering finisher off steering column and rest against meter as shown in Fig. 29.
  - **NOTE:** Upper steering finisher does not need to be completely removed.
- 26) Removing lower steering finisher.
  - a) Remove one (1) phillps screw from lower steering finisher as shown in Fig. 30.
  - b) Carefully remove lower steering finisher from steering column.