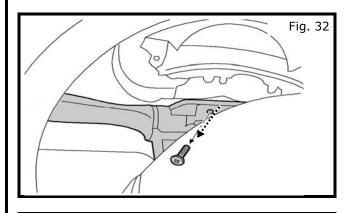

#### **10. INSTALLATION PROCEDURE:**

28) Removing combination switch.

a) Rotate steering wheel counter clockwise and use a phillips screwdriver to remove one (1) combination switch mounting screw as shown in Fig. 32.