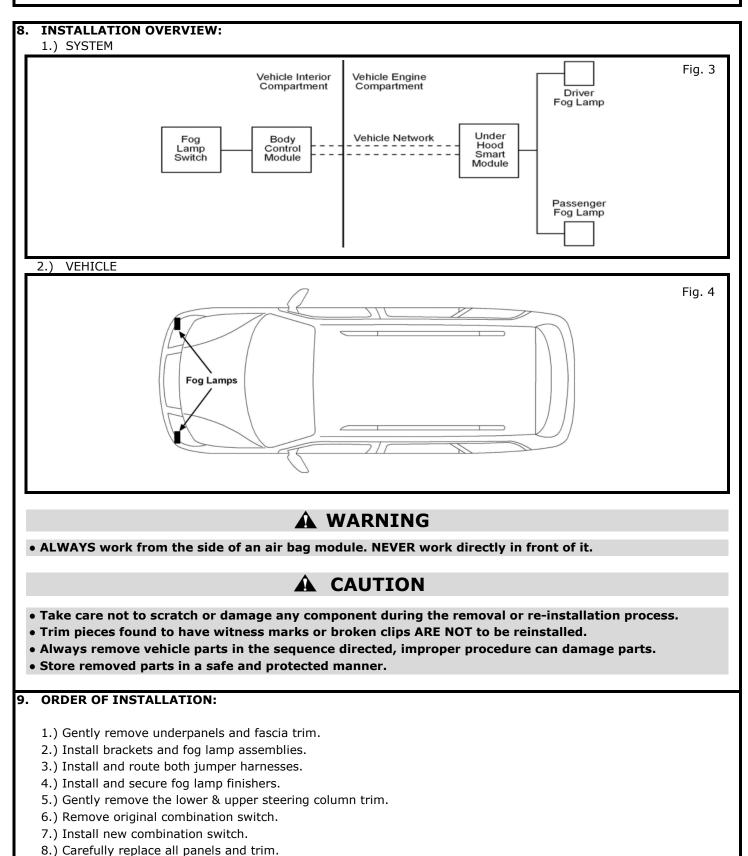

|                      |                     |                     |         |                                                |  |  |  |
| 7) Put shift                                       | : lever in " <b>P</b> ' | ' position for       | A/T and CVT         | or "1st" for l      | M/T     |                                                |  |  |  |
| 8) Turn ignition switch to " <b>OF</b> F" position |                         |                      |                     |                     |         |                                                |  |  |  |
| 9) Use seat                                        | t and floor p           | rotection.           |                     |                     |         |                                                |  |  |  |





#### **10. INSTALLATION PROCEDURE:**



- Disconnecting negative battery terminal.
  - a) Using 1/4 rachet and 10mm socket loosen Negative battery terminal. Remove and isolate negative terminal from negative post as shown in Fig. 9.

# **A** CAUTION

- Allow an additional 3 min after negative terminal dis-connect before separating any electrical connectors.
- 6) Raising vehicle .
  - Be sure to position front lift arms on either inner lift points marked here as "a" or outer lift points marked as "b" as shown in Fig. 10.

- 7) Raising vehicle .
  - a) Be sure to position rear lift arms on rear lift points as shown in Fig. 11.

- 8) Raising vehicle .
  - a) Raise vehicle to an approriate working height as shown in Fig. 12.

### **WARNING**

• Make sure the hoist is resting on the locks a