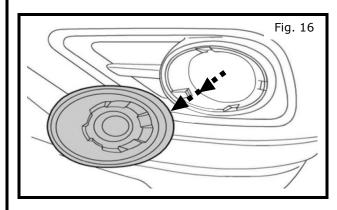

- 7) Raising vehicle .
  - a) Be sure to position rear lift arms on rear lift points as shown in Fig. 11.

- 8) Raising vehicle .
  - a) Raise vehicle to an approriate working height as shown in Fig. 12.