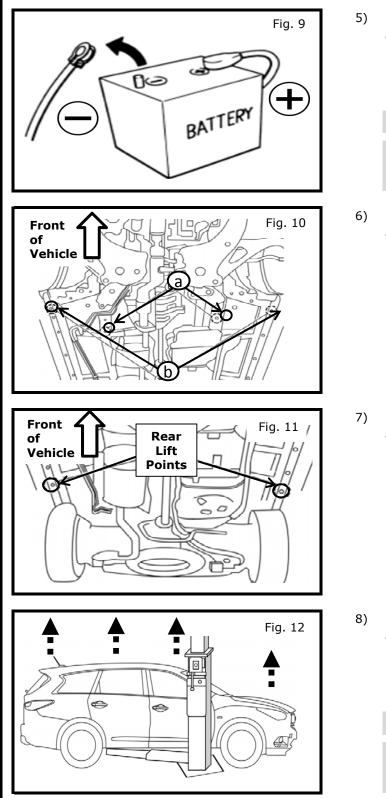

#### **10. INSTALLATION PROCEDURE:**

- Disconnecting negative battery terminal.
  - a) Using 1/4 rachet and 10mm socket loosen Negative battery terminal. Remove and isolate negative terminal from negative post as shown in Fig. 9.