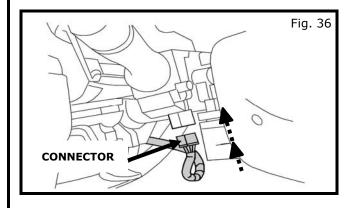

#### **10. INSTALLATION PROCEDURE:**

32) Installing new combination switch.

a) Connect combination switch wiring pigtail to new combination switch as shown in Fig. 36.