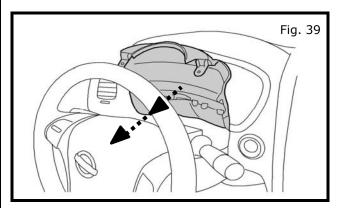

### **WARNING**

• ALWAYS work from the side of an air bag module, NEVER work directly in front of it.

- 25) Removing upper steering finisher.
  - a) Carefully pull up on upper steering finisher off steering column and rest against meter as shown in Fig. 29.
  - **NOTE:** Upper steering finisher does not need to be completely removed.
- 26) Removing lower steering finisher.
  - a) Remove one (1) phillps screw from lower steering finisher as shown in Fig. 30.
  - b) Carefully remove lower steering finisher from steering column.