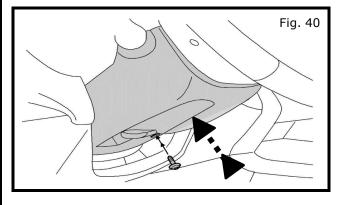

#### **10. INSTALLATION PROCEDURE:**

Replacing lower steering finisher. 36)

- a) Carefully push lower steering finisher onto steering column.
- b) Use a phillips screwdriver to install one (1) mounting screw as shown in Fig. 40.